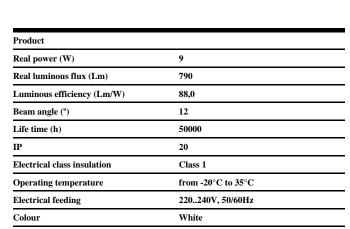

## DESCRIPTION

Surface mounted downlight with neutral aesthetic from the TROLL family PIPE setting an advanced and innovative thermal balance system through passive dissipation with stable colour temperature of 4000° K (neutral white) optimised to be used as general lighting of commercial or domestic areas, as well as contract spaces where aesthetic or design require a non recessed luminaire. Luminaire designed for surface ceiling installation. Luminaire body built in extruded aluminium finished in white. Luminaire built-in a high efficiency reflector made of synthetic material aluminized in high vacuum plus a transparent diffuser to provide protection and an angle beam of  $12^\circ$ . Luminaire sets a 7 W LED source with CRI higher than 90 % and a chromatic dispersion lower than 3 SMCD. Fixture has a luminous flux of 790 Lm, with an efficiency of 88,0 Lm/W and a total consumption of 9 W. The average life for the luminaire is 50000 h (stabilised at a minimum flux of 70 % from the original). Luminaire built-in an auxiliary gear ON/OF fed at 220-240V; 50/60 Hz.

A +

| Light source               |       |  |
|----------------------------|-------|--|
| Light source included      | Yes   |  |
| Light source               | Led   |  |
| Nominal power (W)          | 7     |  |
| Nominal luminous flux (Lm) | 960   |  |
| Average life time (h)      | 50000 |  |
| Colour temperature (K)     | 4000  |  |
| Current (mA)               | 200   |  |
| Colour consistency (SDCM)  | 3     |  |
| CRI                        | 90    |  |