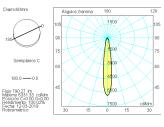

|



ø60 x 137

400

0,5

70 x 260 x 110

Energy efficiency class

| Control gear          |                         |
|-----------------------|-------------------------|
| Control gear included | Yes                     |
| Control gear          | Electronic Control Gear |

A +

| Light source               |       |  |
|----------------------------|-------|--|
| Light source included      | Yes   |  |
| Light source               | Led   |  |
| Nominal power (W)          | 7     |  |
| Nominal luminous flux (Lm) | 960   |  |
| Average life time (h)      | 50000 |  |
| Colour temperature (K)     | 4000  |  |
| Current (mA)               | 200   |  |
| Colour consistency (SDCM)  | 3     |  |
| CRI                        | 90    |  |

Photometry

LUXIONA

Photometry



ieti y

LUXIONA