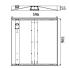

| Dimensions              |                |  |
|-------------------------|----------------|--|
| Product dimensions (mm) | 596 x 596 x 55 |  |
| Net weight (g)          | 3500           |  |
| Gross weight (Kg)       | 4              |  |
| Drilling hole (mm)      | 600 x 600      |  |

Picture

Scheme