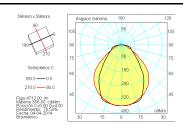

Photometry

## Item code 11.1805.4403.33

Photometry

| Accesories |                                                                                     |
|------------|-------------------------------------------------------------------------------------|
| 007/6060   | Adapter frame to install visible profile<br>luminaire to a smoth non-modular. Drill |
|            | 610x610.                                                                            |