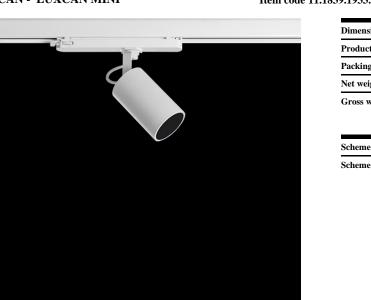

## Monobloc cylindrical spotlight from the TROLL family Luxcan Mini.

## DESCRIPTION

Monobloc cylindrical spotlight from the TROLL family Luxcan Mini setting an advanced and innovative thermal balance system through passive dissipation with stable colour temperature of  $3000^\circ$  K (warm white) optimised to be used as general & accent lighting for commercial areas shop-windows and different indoor spaces. Designed for installation on the TROLL triphasic track. Body built in extruded aluminium painted with high quality AXALTA coatings finished in golden. Luminaire built-in an optical system based on a TIR AXAL1A coatings mission in golden. Luminaire built-in an optical system based on a 11k lens to define a perfect beam without halos with an angle beam of  $32^\circ$ . Luminaire sets a 12 W LED source with CRI higher than 90 % and a chromatic dispersion lower than 3 SDCM. Luminaire sets a ball joint system which allows rotation  $355^\circ$  and tilting  $90^\circ$ . Fixture has a luminous flux of 1366 Lm, with an efficiency of 91,1 Lm/W and a total consumption of 15 W. The average life for the luminaire is 50000 h (stabilised at a minimum flux of 70 % from the original). Luminaire is 50000 ft (stabilised at a minimum flux of 70 % from the original). Luminaire built-in an auxiliary gear ON/OF fed at 220-240V; 50/60 Hz.