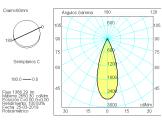

#### Scheme

| Product                     |                    |  |
|-----------------------------|--------------------|--|
| Real power (W)              | 15                 |  |
| Real luminous flux (Lm)     | 1366               |  |
| Luminous efficiency (Lm/W)  | 91,1               |  |
| Beam angle (°)              | 32                 |  |
| Life time (h)               | 50000              |  |
| IP                          | 20                 |  |
| Electrical class insulation | Class 1            |  |
| Operating temperature       | from -20°C to 35°C |  |
| Electrical feeding          | 220240V, 50/60Hz   |  |
| Colour                      | Gold               |  |
| Energy efficiency class     | A+                 |  |

Photometry