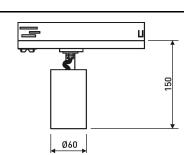

| Product dimensions (mm) | ø60 x 100     |  |
|-------------------------|---------------|--|
| Packing dimensions (mm) | 240 x 75 x 75 |  |
| Net weight (g)          | 575           |  |