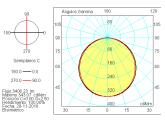

ol gear included | Yes                                                         |  |
| Control gear          | Dimmable electronic Bluetooth ballast for<br>Tuneable White |  |
| Factor de potencia    | 0,9                                                         |  |

| Light source               |                     |  |
|----------------------------|---------------------|--|
| Light source included      | Yes                 |  |
| Light source               | Led                 |  |
| Nominal power (W)          | 31                  |  |
| Nominal luminous flux (Lm) | 4800                |  |
| Colour temperature (K)     | from 2700K to 6500K |  |
| Colour consistency (SDCM)  | 6                   |  |
| CRI                        | 80                  |  |

Photometry



# Photometry