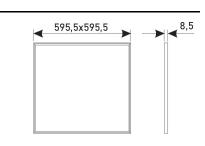

Pictograms

| Dimensions              |                  |  |
|-------------------------|------------------|--|
| Product dimensions (mm) | 295 x 1195 x 8,5 |  |
| Packing dimensions (mm) | 360 x 1330 x 50  |  |
| Net weight (g)          | 3000             |  |
| Gross weight (Kg)       | 3,1              |  |