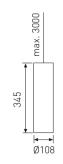

| Dimensions              |            |
|-------------------------|------------|
| Product dimensions (mm) | ø108 x 345 |
| Net weight (g)          | 1800       |

Scheme

Scheme

| Product                     |                    |  |
|-----------------------------|--------------------|--|
| Real power (W)              | 29                 |  |
| Real luminous flux (Lm)     | 2553               |  |
| Luminous efficiency (Lm/W)  | 88,03              |  |
| Beam angle (°)              | 36                 |  |
| Life time (h)               | 50000              |  |
| IP                          | 20                 |  |
| Electrical class insulation | Class 1            |  |
| Operating temperature       | from -20°C to 35°C |  |
| Electrical feeding          | 220240V, 50/60Hz   |  |
| Colour                      | Ceramic white      |  |
| Energy efficiency class     | <b>A</b> +         |  |