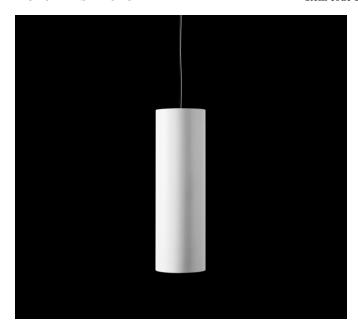

## Item code 11.2645.4331.63

Decorative and minimalist luminaire with neutral aesthetic from the TROLL family Tubular LED.

## DESCRIPTION

Decorative and minimalist luminaire with neutral aesthetic from the TROLL family Tubular LED setting an advanced and innovative thermal balance system through passive dissipation with stable colour temperature of 3000° K (warm white) optimised to be used as general lighting of commercial or domestic areas, as well as contract spaces where aesthetic and design were a relevant requirement. Designed for Ceiling suspended installation. Luminaire body built in extruded aluminium finished in white with orange interior Luminaire built-in an high purity aluminium reflector with tempered protection glass with an angle beam of 36°. Luminaire sets a 25 W LED source with CRI higher than 85 % and a chromatic dispersion lower than 3 SMCD. Fixture has a luminous flux of 2553 Lm, with an efficiency of 88,03 Lm/W and a total consumption of 29 W. The average life for the luminaire is 50000 h (stabilised at a minimum flux of 70 % from the original). Luminaire built-in an auxiliary gear ON/OF fed at 220-240V; 50/60 Hz.