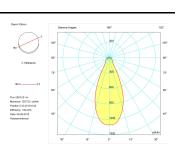

Photometry

Photometry

TUBULAR-S - TUBULAR M

Item code 11.2645.4331.63

| Accesories      |                           |  |
|-----------------|---------------------------|--|
| 11.1645.0001.63 | On-Off base area          |  |
| 11.1645.0002.63 | On-Off half-surface area. |  |