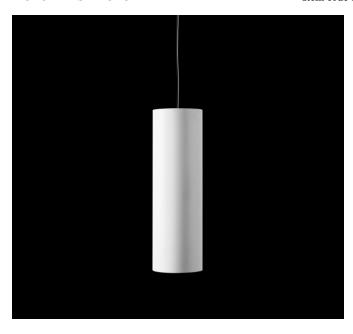

## Decorative and minimalist luminaire with neutral aesthetic from the TROLL family Tubular LED.

## DESCRIPTION

Decorative and minimalist luminaire with neutral aesthetic from the TROLL family Tubular LED setting an advanced and innovative thermal balance system through passive dissipation with stable colour temperature of 2700° K (warm white) optimised to be used as general lighting of commercial or domestic areas, as well as contract spaces where aesthetic and design were a relevant requirement. Designed for Ceiling suspended installation. Luminaire body built in extruded aluminium finished in white with black interior Luminaire built-in an high purity aluminium reflector with tempered protection glass with an angle beam of 12°. Luminaire sets a 25 W LED source with CRI higher than 85 % and a chromatic dispersion lower than 3 SMCD. Fixture has a luminous flux of 2457 Lm, with an efficiency of 84,7 Lm/W and a total consumption of 29 W. The average life for the luminaire is 50000 h (stabilised at a minimum flux of 70 % from the original). Luminaire built-in an auxiliary gear ON/OF fed at 220-240V; 50/60 Hz.