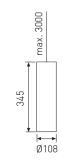

| Dimensions              |            |  |
|-------------------------|------------|--|
| Product dimensions (mm) | ø108 x 345 |  |
| Net weight (g)          | 1800       |  |

Scheme

Scheme

| Product                     |                    |  |
|-----------------------------|--------------------|--|
| Real power (W)              | 29                 |  |
| Real luminous flux (Lm)     | 2457               |  |
| Luminous efficiency (Lm/W)  | 84,7               |  |
| Beam angle (°)              | 12                 |  |
| Life time (h)               | 50000              |  |
| IP                          | 20                 |  |
| Electrical class insulation | Class 1            |  |
| Operating temperature       | from -20°C to 35°C |  |
| Electrical feeding          | 220240V, 50/60Hz   |  |
| Colour                      | Ceramic white      |  |
| Energy efficiency class     | A                  |  |