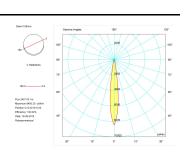

Photometry

Photometry

TUBULAR-S - TUBULAR M

Item code 11.2645.5211.63

| Accesories      |                           |  |
|-----------------|---------------------------|--|
| 11.1645.0001.63 | On-Off base area          |  |
| 11.1645.0002.63 | On-Off half-surface area. |  |