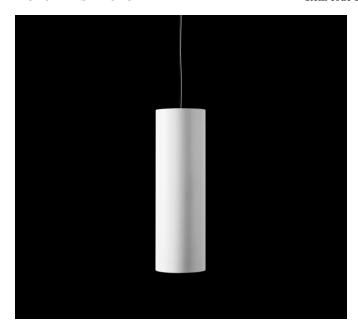

## Item code 11.2645.5411.02

Decorative and minimalist luminaire with neutral aesthetic from the TROLL family Tubular LED.

## DESCRIPTION

Decorative and minimalist luminaire with neutral aesthetic from the TROLL family Tubular LED setting an advanced and innovative thermal balance system through passive dissipation with stable colour temperature of 4000° K (neutral white) optimised to be used as general lighting of commercial or domestic areas, as well as contract spaces where aesthetic and design were a relevant requirement. Designed for Ceiling suspended installation. Luminaire body built in extruded aluminium finished in golden with black interior Luminaire built-in an high purity aluminium reflector with tempered protection glass with an angle beam of 12°. Luminaire sets a 25 W LED source with CRI higher than 85 % and a chromatic dispersion lower than 3 SMCD. Fixture has a luminous flux of 2750 Lm, with an efficiency of 94,8 Lm/W and a total consumption of 29 W. The average life for the luminaire is 50000 h (stabilised at a minimum flux of 70 % from the original). Luminaire built-in an auxiliary gear ON/OF fed at 220-240V; 50/60 Hz.