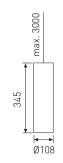

| Dimensions              |            |
|-------------------------|------------|
| Product dimensions (mm) | ø108 x 345 |
| Net weight (g)          | 1800       |

Scheme

Scheme

| Product                     |                    |  |
|-----------------------------|--------------------|--|
| Real power (W)              | 29                 |  |
| Real luminous flux (Lm)     | 2750               |  |
| Luminous efficiency (Lm/W)  | 94,8               |  |
| Beam angle (°)              | 12                 |  |
| Life time (h)               | 50000              |  |
| IP                          | 20                 |  |
| Electrical class insulation | Class 1            |  |
| Operating temperature       | from -20°C to 35°C |  |
| Electrical feeding          | 220240V, 50/60Hz   |  |
| Colour                      | Gold               |  |
| Energy efficiency class     | <b>A</b> +         |  |