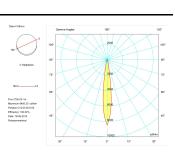

Photometry

TUBULAR-S - TUBULAR M

Item code 11.2645.5411.02

| Accesories      |                          |  |
|-----------------|--------------------------|--|
| 11.1645.0001.02 | On-Off base area         |  |
| 11.1645.0002.02 | On-Off Half-surface area |  |