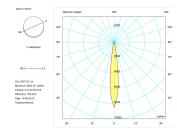

| Photometry |            |                |      |      |
|------------|------------|----------------|------|------|
| Photometry | Dans 140mm |                |      |      |
| •          |            | Garnina Angles | 180" | 1201 |