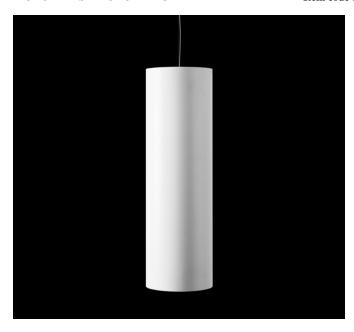

## Item code 11.3645.1211.63

Decorative and minimalist luminaire with neutral aesthetic from the TROLL family Tubular LED.

## DESCRIPTION

Decorative and minimalist luminaire with neutral aesthetic from the TROLL family Tubular LED setting an advanced and innovative thermal balance system through passive dissipation with stable colour temperature of 2700° K (warm white) optimised to be used as general lighting of commercial or domestic areas, as well as contract spaces where aesthetic and design were a relevant requirement. Designed for Ceiling suspended installation. Luminaire body built in extruded aluminium finished in white with orange interior Luminaire built-in an high purity aluminium reflector with tempered protection glass with an angle beam of 12°. Luminaire sets a 31 W LED source with CRI higher than 85 % and a chromatic dispersion lower than 3 SMCD. Fixture has a luminous flux of 2457 Lm, with an efficiency of 84,7 Lm/W and a total consumption of 29 W. The average life for the luminaire is 50000 h (stabilised at a minimum flux of 70 % from the original). Luminaire built-in an auxiliary gear ON/OF fed at 220-240V; 50/60 Hz.

| Dimensions              |            |  |
|-------------------------|------------|--|
| Product dimensions (mm) | ø140 x 455 |  |
| Net weight (g)          | 2600       |  |

| Product                     |                    |  |
|-----------------------------|--------------------|--|
| Real power (W)              | 29                 |  |
| Real luminous flux (Lm)     | 2457               |  |
| Luminous efficiency (Lm/W)  | 84,7               |  |
| Beam angle (°)              | 12                 |  |
| Life time (h)               | 50000              |  |
| IP                          | 20                 |  |
| Electrical class insulation | Class 1            |  |
| Operating temperature       | from -20°C to 35°C |  |
| Electrical feeding          | 220240V, 50/60Hz   |  |
| Colour                      | Ceramic white      |  |
| Energy efficiency class     | A                  |  |