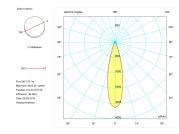

| Photometry |             |               |      |      |
|------------|-------------|---------------|------|------|
| Photometry | Diame-140mm | Gerana Angles | 160* | 120" |

| Accesories      |                           |  |
|-----------------|---------------------------|--|
| 11.1645.0001.63 | On-Off base area          |  |
| 11.1645.0002.63 | On-Off half-surface area. |  |