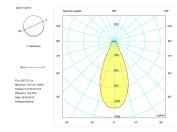

| Photometry |            |               |      |      |
|------------|------------|---------------|------|------|
| Photometry | Diam+145mm | Gerara Angles | 180* | 120" |

| Accesories      |                           |  |
|-----------------|---------------------------|--|
| 11.1645.0001.63 | On-Off base area          |  |
| 11.1645.0002.63 | On-Off half-surface area. |  |