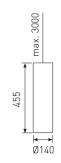

Photometry

TUBULAR-S - TUBULAR G

Item code 11.3645.2331.63

| Accesories      |                           |  |
|-----------------|---------------------------|--|
| 11.1645.0001.63 | On-Off base area          |  |
| 11.1645.0002.63 | On-Off half-surface area. |  |