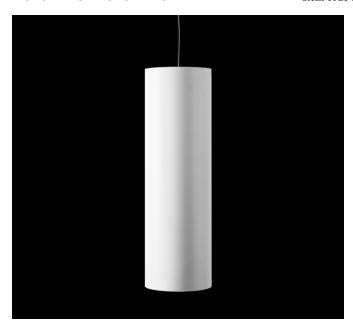

| Dimensions              |            |  |
|-------------------------|------------|--|
| Product dimensions (mm) | ø140 x 455 |  |
| Net weight (g)          | 2600       |  |

Scheme

Scheme

| Product                     |                    |  |
|-----------------------------|--------------------|--|
| Real power (W)              | 29                 |  |
| Real luminous flux (Lm)     | 2553               |  |
| Luminous efficiency (Lm/W)  | 88,03              |  |
| Beam angle (°)              | 36                 |  |
| Life time (h)               | 50000              |  |
| IP                          | 20                 |  |
| Electrical class insulation | Class 1            |  |
| Operating temperature       | from -20°C to 35°C |  |
| Electrical feeding          | 220240V, 50/60Hz   |  |
| Colour                      | Ceramic white      |  |
| Energy efficiency class     | <b>A</b> +         |  |