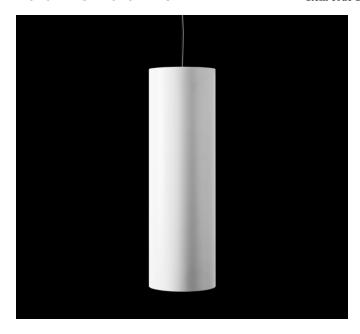

## Item code 11.3645.2431.02

Decorative and minimalist luminaire with neutral aesthetic from the TROLL family Tubular LED.

## DESCRIPTION

Decorative and minimalist luminaire with neutral aesthetic from the TROLL family Tubular LED setting an advanced and innovative thermal balance system through passive dissipation with stable colour temperature of 4000° K (neutral white) optimised to be used as general lighting of commercial or domestic areas, as well as contract spaces where aesthetic and design were a relevant requirement. Designed for Ceiling suspended installation. Luminaire body built in extruded aluminium finished in golden with black interior Luminaire built-in an high purity aluminium reflector with tempered protection glass with an angle beam of 36°. Luminaire sets a 31 W LED source with CRI higher than 85 % and a chromatic dispersion lower than 3 SMCD. Fixture has a luminous flux of 2750 Lm, with an efficiency of 94,8 Lm/W and a total consumption of 29 W. The average life for the luminaire is 50000 h (stabilised at a minimum flux of 70 % from the original). Luminaire built-in an auxiliary gear ON/OF fed at 220-240V; 50/60 Hz.