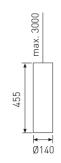

| Dimensions              |            |
|-------------------------|------------|
| Product dimensions (mm) | ø140 x 455 |
| Net weight (g)          | 2600       |

Scheme

Scheme

| Product                     |                    |  |
|-----------------------------|--------------------|--|
| Real power (W)              | 29                 |  |
| Real luminous flux (Lm)     | 2750               |  |
| Luminous efficiency (Lm/W)  | 94,8               |  |
| Beam angle (°)              | 36                 |  |
| Life time (h)               | 50000              |  |
| IP                          | 20                 |  |
| Electrical class insulation | Class 1            |  |
| Operating temperature       | from -20°C to 35°C |  |
| Electrical feeding          | 220240V, 50/60Hz   |  |
| Colour                      | Gold               |  |
| Energy efficiency class     | <b>A</b> +         |  |