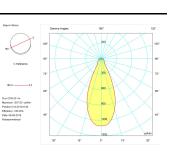

Photometry

TUBULAR-S - TUBULAR G

Item code 11.3645.2431.02

| Accesories      |                          |  |
|-----------------|--------------------------|--|
| 11.1645.0001.02 | On-Off base area         |  |
| 11.1645.0002.02 | On-Off Half-surface area |  |