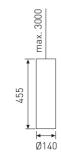

| Dimensions              |            |  |
|-------------------------|------------|--|
| Product dimensions (mm) | Ø140 x 455 |  |
| Net weight (g)          | 2600       |  |