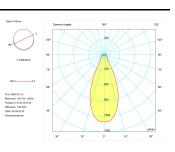

## Photometry

Photometry

TUBULAR-S - TUBULAR G

Item code 11.3645.4231.22

| Accesories      |                          |
|-----------------|--------------------------|
| 11.1645.0001.22 | On-Off base area         |
| 11.1645.0002.22 | On-Off half-surface area |