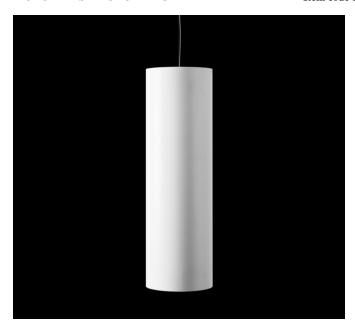

| Dimensions              |            |
|-------------------------|------------|
| Product dimensions (mm) | ø140 x 455 |
| Net weight (g)          | 2600       |

Scheme

Scheme

| Product                     |                    |  |
|-----------------------------|--------------------|--|
| Real power (W)              | 42                 |  |
| Real luminous flux (Lm)     | 3565               |  |
| Luminous efficiency (Lm/W)  | 84,9               |  |
| Beam angle (°)              | 24                 |  |
| Life time (h)               | 50000              |  |
| IP                          | 20                 |  |
| Electrical class insulation | Class 1            |  |
| Operating temperature       | from -20°C to 35°C |  |
| Electrical feeding          | 220240V, 50/60Hz   |  |
| Colour                      | Ceramic white      |  |
| Energy efficiency class     | A                  |  |