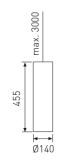

Photometry

Photometry

TUBULAR-S - TUBULAR G

Item code 11.3645.5221.63

| Accesories      |                           |  |
|-----------------|---------------------------|--|
| 11.1645.0001.63 | On-Off base area          |  |
| 11.1645.0002.63 | On-Off half-surface area. |  |