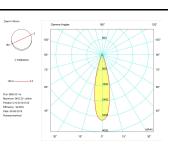

Photometry

Photometry

TUBULAR-S - TUBULAR G

Item code 11.3645.5421.63

| Accesories      |                           |
|-----------------|---------------------------|
| 11.1645.0001.63 | On-Off base area          |
| 11.1645.0002.63 | On-Off half-surface area. |