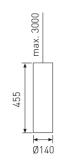

| Dimensions              |            |
|-------------------------|------------|
| Product dimensions (mm) | ø140 x 455 |
| Net weight (g)          | 2600       |

Scheme

Scheme

| Product                     |                    |  |
|-----------------------------|--------------------|--|
| Real power (W)              | 42                 |  |
| Real luminous flux (Lm)     | 3980               |  |
| Luminous efficiency (Lm/W)  | 94,8               |  |
| Beam angle (°)              | 24                 |  |
| Life time (h)               | 50000              |  |
| IP                          | 20                 |  |
| Electrical class insulation | Class 1            |  |
| Operating temperature       | from -20°C to 35°C |  |
| Electrical feeding          | 220240V, 50/60Hz   |  |
| Colour                      | Ceramic white      |  |
| Energy efficiency class     | A+                 |  |