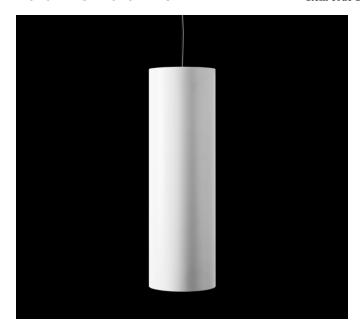

## Decorative and minimalist luminaire with neutral aesthetic from the TROLL family Tubular LED.

## DESCRIPTION

Decorative and minimalist luminaire with neutral aesthetic from the TROLL family Tubular LED setting an advanced and innovative thermal balance system through passive dissipation with stable colour temperature of 4000° K (neutral white) optimised to be used as general lighting of commercial or domestic areas, as well as contract spaces where aesthetic and design were a relevant requirement. Designed for Ceiling suspended installation. Luminaire body built in extruded aluminium finished in white with black interior Luminaire built-in an high purity aluminium reflector with tempered protection glass with an angle beam of 24°. Luminaire sets a 37 W LED source with CRI higher than 85 % and a chromatic dispersion lower than 3 SMCD. Fixture has a luminous flux of 3980 Lm, with an efficiency of 94,8 Lm/W and a total consumption of 42 W. The average life for the luminaire is 50000 h (stabilised at a minimum flux of 70 % from the original). Luminaire built-in an auxiliary gear ON/OF fed at 220-240V; 50/60 Hz.