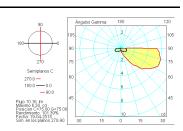

| 67                 |  |
| IK                    | 10                 |  |
| Operating temperature | from -20°C to 35°C |  |
| Electrical feeding    | 220240V, 50/60Hz   |  |
| Colour                | Stainless steel    |  |

| Control gear          |                         |  |
|-----------------------|-------------------------|--|
| Control gear included | Yes                     |  |
| Control gear          | Electronic Control Gear |  |
| Factor de potencia    | 0,9                     |  |

| Light source           |      |  |
|------------------------|------|--|
| Light source included  | Yes  |  |
| Light source           | Led  |  |
| Nominal power (W)      | 2    |  |
| Colour temperature (K) | 3000 |  |
| CRI                    | 80   |  |

# Photometry

Photometry