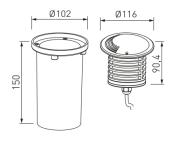

### Item code 11.5180.0031.20

| Dimensions              |            |  |
|-------------------------|------------|--|
| Product dimensions (mm) | ø116 x 150 |  |
| Net weight (g)          | 750        |  |
| Gross weight (Kg)       | 0,85       |  |
| Drilling hole (mm)      | 102        |  |

### Scheme

Scheme