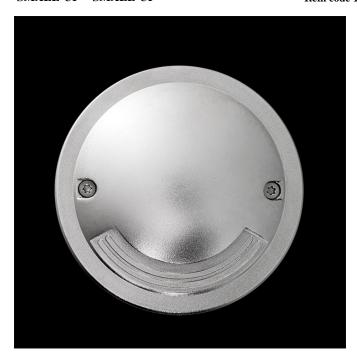

## Inground luminaire from the TROLL family Small-up.

### DESCRIPTION

Inground luminaire from the TROLL family Small-up setting an advanced and innovative thermal balance system through passive dissipation with stable colour temperature of 3000° K (warm white) optimised to be used as flush floor lighting and beaconing of passing areas in indoor and outdoor installations. Designed for inground installation. Body built in die-cast aluminium with the frontal made of tempered glass and stainless steel finished in Polish steel. Luminaire is IP65 and IK10. Luminaire built-in an single flush beam system with an angle beam of flush floor lighting. Luminaire sets a 3 W LED source with CRI higher than 85 % and a chromatic dispersion lower than 3 SMCD. Fixture has a luminous flux of Lm, with an efficiency of Lm/W and a total consumption of 3 W. The average life for the luminaire is 35000 h (stabilised at a minimum flux of 70 % from the original). Luminaire built-in an auxiliary gear ON/OF fed at 220-240V; 50/60 Hz.

| 7                         |                                                                                               |
|---------------------------|-----------------------------------------------------------------------------------------------|
| Item code                 | 11.5180.0031.20                                                                               |
| Product type              | OUT                                                                                           |
| Category                  | Recessed                                                                                      |
| Family                    | Small-Up                                                                                      |
| Subfamily                 | Small-Up                                                                                      |
| Materials                 | Body built in die-cast aluminium with the frontal made of tempered glass and stainless steel. |
| Optical system            | Luminaire built-in a single flush beam system.                                                |
| Installation instructions | Luminaire designed for inground installation.                                                 |
| Pictograms                |                                                                                               |