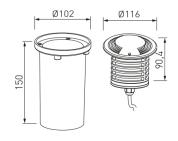

## Item code 11.5180.0032.20

| Dimensions              |            |  |
|-------------------------|------------|--|
| Product dimensions (mm) | ø116 x 150 |  |
| Net weight (g)          | 750        |  |
| Gross weight (Kg)       | 0,85       |  |
| Drilling hole (mm)      | 102        |  |

### Scheme

Scheme