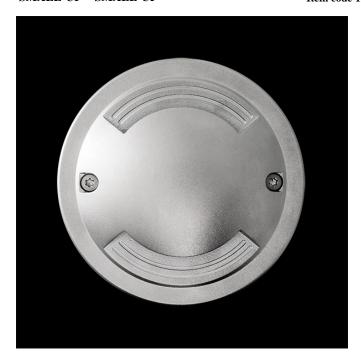

## Inground luminaire from the TROLL family Small-up.

### DESCRIPTION

Inground luminaire from the TROLL family Small-up setting an advanced and innovative thermal balance system through passive dissipation with stable colour temperature of 3000° K (warm white) optimised to be used as flush floor lighting and beaconing of passing areas in indoor and outdoor installations. Designed for inground installation. Body built in die-cast aluminium with the frontal made of tempered glass and stainless steel finished in Polish steel. Luminaire is IP65 and IK10. Luminaire built-in an two flush beam system with an angle beam of flush floor lighting. Luminaire sets a 3 W LED source with CRI higher than 85 % and a chromatic dispersion lower than 3 SMCD. Fixture has a luminous flux of Lm, with an efficiency of Lm/W and a total consumption of 3 W. The average life for the luminaire is 35000 h (stabilised at a minimum flux of 70 % from the original). Luminaire built-in an auxiliary gear ON/OF fed at 220-240V; 50/60 Hz.

| Item code                 | 11.5180.0032.20                                                                                     |
|---------------------------|-----------------------------------------------------------------------------------------------------|
| Product type              | OUT                                                                                                 |
| Category                  | Recessed                                                                                            |
| Family                    | Small-Up                                                                                            |
| Subfamily                 | Small-Up                                                                                            |
| Materials                 | Body built in die-cast aluminium with the<br>frontal made of tempered glass and<br>stainless steel. |
| Optical system            | Luminaire built-in a two flush beam system.                                                         |
| Installation instructions | Luminaire designed for inground installation.                                                       |
| Pictograms                |                                                                                                     |