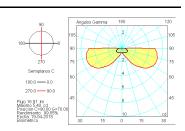

| 67                 |  |
| IK                    | 10                 |  |
| Operating temperature | from -20°C to 35°C |  |
| Electrical feeding    | 220240V, 50/60Hz   |  |
| Colour                | Stainless steel    |  |

| Control gear          |                         |  |
|-----------------------|-------------------------|--|
| Control gear included | Yes                     |  |
| Control gear          | Electronic Control Gear |  |
| Factor de potencia    | 0,9                     |  |

| Light source           |      |  |
|------------------------|------|--|
| Light source included  | Yes  |  |
| Light source           | Led  |  |
| Nominal power (W)      | 2    |  |
| Colour temperature (K) | 3000 |  |
| CRI                    | 80   |  |

# Photometry

Photometry