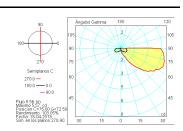

|  |
| IP                    | 67                 |  |
| IK                    | 10                 |  |
| Operating temperature | from -20°C to 35°C |  |
| Electrical feeding    | 220240V, 50/60Hz   |  |
| Colour                | Stainless steel    |  |

| Control gear          |                         |  |
|-----------------------|-------------------------|--|
| Control gear included | Yes                     |  |
| Control gear          | Electronic Control Gear |  |
| Factor de potencia    | 0,9                     |  |

| Light source           |      |
|------------------------|------|
| Light source included  | Yes  |
| Light source           | Led  |
| Nominal power (W)      | 2    |
| Colour temperature (K) | 4000 |
| CRI                    | 80   |

# Photometry

Photometry