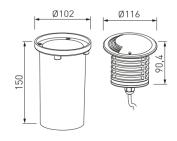

### Item code 11.5180.0041.20

| Dimensions              |            |  |
|-------------------------|------------|--|
| Product dimensions (mm) | ø116 x 150 |  |
| Net weight (g)          | 750        |  |
| Gross weight (Kg)       | 0,85       |  |
| Drilling hole (mm)      | 102        |  |

### Scheme

Scheme