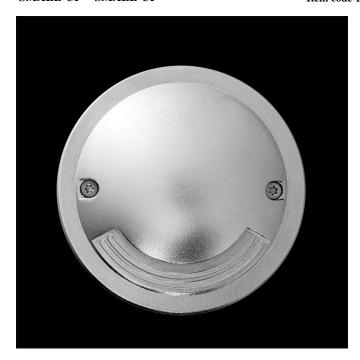

## Inground luminaire from the TROLL family Small-up.

### DESCRIPTION

Inground luminaire from the TROLL family Small-up setting an advanced and innovative thermal balance system through passive dissipation with stable colour temperature of 4000° K (neutral white) optimised to be used as flush floor lighting and beaconing of passing areas in indoor and outdoor installations. Designed for inground installation. Body built in die-cast aluminium with the frontal made of tempered glass and stainless steel finished in Polish steel. Luminaire is IP65 and IK10. Luminaire built-in an single flush beam system with an angle beam of flush floor lighting. Luminaire sets a 3 W LED source with CRI higher than 85 % and a chromatic dispersion lower than 3 SMCD. Fixture has a luminous flux of Lm, with an efficiency of Lm/W and a total consumption of 3 W. The average life for the luminaire is 35000 h (stabilised at a minimum flux of 70 % from the original). Luminaire built-in an auxiliary gear ON/OF fed at 220-240V; 50/60 Hz.

| Item code                 | 11.5180.0041.20                                                                                     |  |
|---------------------------|-----------------------------------------------------------------------------------------------------|--|
| Product type              | OUT                                                                                                 |  |
| Category                  | Recessed                                                                                            |  |
| Family                    | Small-Up                                                                                            |  |
| Subfamily                 | Small-Up                                                                                            |  |
| Materials                 | Body built in die-cast aluminium with the<br>frontal made of tempered glass and<br>stainless steel. |  |
| Optical system            | Luminaire built-in a single flush beam system.                                                      |  |
| Installation instructions | Luminaire designed for inground installation.                                                       |  |
| Pictograms                |                                                                                                     |  |