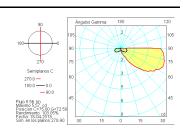

|
| Pictograms                |                                                                                                     |



| Colour                | Stainless steel         |  |
|-----------------------|-------------------------|--|
| Control gear          |                         |  |
| Control gear included | Yes                     |  |
| Control gear          | Electronic Control Gear |  |
| Factor de potencia    | 0,9                     |  |
|                       |                         |  |
| Light source          |                         |  |
| Light source          |                         |  |

3

67

10

from -20°C to 35°C

220..240V, 50/60Hz

35000

| Yes  |
|------|
| Led  |
| 2    |
| 4000 |
| 80   |
|      |

# Photometry

Photometry