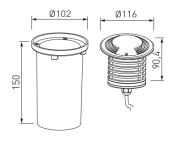

### Item code 11.5180.0042.20

| Dimensions              |            |  |
|-------------------------|------------|--|
| Product dimensions (mm) | ø116 x 150 |  |
| Net weight (g)          | 750        |  |
| Gross weight (Kg)       | 0,85       |  |
| Drilling hole (mm)      | 102        |  |