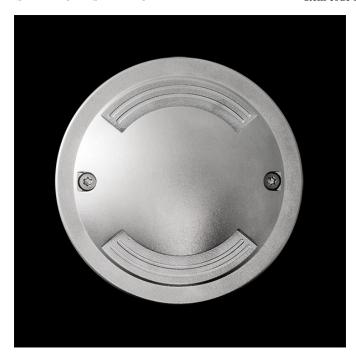

## Inground luminaire from the TROLL family Small-up.

### DESCRIPTION

Inground luminaire from the TROLL family Small-up setting an advanced and innovative thermal balance system through passive dissipation with stable colour temperature of  $4000^{\circ}$  K (neutral white) optimised to be used as flush floor lighting and beaconing of passing areas in indoor and outdoor installations. Designed for inground installation. Body built in die-cast aluminium with the frontal made of tempered glass and stainless steel finished in Polish steel. Luminaire is IP65 and IK10. Luminaire built-in an two flush beam system with an angle beam of flush floor lighting. Luminaire sets a 3 W LED source with CRI higher than 85 % and a chromatic dispersion lower than 3 SMCD. Fixture has a luminous flux of Lm, with an efficiency of Lm/W and a total consumption of 3 W. The average life for the luminaire is 35000 h (stabilised at a minimum flux of 70 % from the original). Luminaire built-in an auxiliary gear ON/OF fed at 220-240V; 50/60 Hz.

| Item code                 | 11.5180.0042.20                                                                                     |
|---------------------------|-----------------------------------------------------------------------------------------------------|
| Product type              | OUT                                                                                                 |
| Category                  | Recessed                                                                                            |
| Family                    | Small-Up                                                                                            |
| Subfamily                 | Small-Up                                                                                            |
| Materials                 | Body built in die-cast aluminium with the<br>frontal made of tempered glass and<br>stainless steel. |
| Optical system            | Luminaire built-in a two flush beam system.                                                         |
| Installation instructions | Luminaire designed for inground installation.                                                       |
| Pictograms                |                                                                                                     |