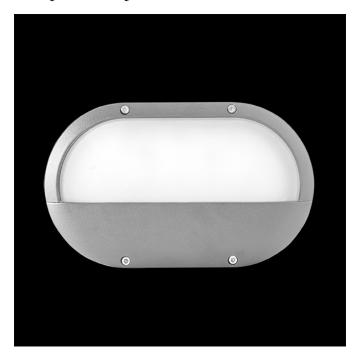

## Outdoor sconce from the TROLL family Apliques.

## DESCRIPTION

Outdoor sconce from the TROLL family Apliques setting an advanced and innovative thermal balance system through passive dissipation with stable colour temperature of  $3000^\circ$  K (warm white) optimised to be used as general lighting of passing areas, entrances, staircases or similar areas. Designed for wall surface mounted. Luminaire body built in diecast aluminium finished in anthracite. Luminaire is IPS4. Luminaire built-in an opal diffuser that could be complemented with antiglare louver with an angle beam of  $105^\circ$ . Luminaire sets a 7 W LED source with CRI higher than 85 % and a chromatic dispersion lower than 3 SMCD. Fixture has a luminous flux of 148 Lm, with an efficiency of 21,1 Lm/W and a total consumption of 7 W. The average life for the luminaire is 50000 h (stabilised at a minimum flux of 70 % from the original). Luminaire built-in an auxiliary gear ON/OF fed at 220-240V; 50/60 Hz.

| Item code                 | 11.6105.0013.22                                                                       |  |  |
|---------------------------|---------------------------------------------------------------------------------------|--|--|
| Product type              | OUT                                                                                   |  |  |
| Category                  | Surface                                                                               |  |  |
| Family                    | Apliques                                                                              |  |  |
| Subfamily                 | Apliques                                                                              |  |  |
| Materials                 | Luminaire body built in die-cast aluminium.                                           |  |  |
| Optical system            | Luminaire built-in an opal diffuser that could be complemented with antiglare louver. |  |  |
| Installation instructions | Luminaire designed for wall surface mounted.                                          |  |  |
| Pictograms                | 850° C                                                                                |  |  |