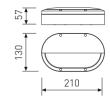

Scheme Scheme

| Product                     |                    |
|-----------------------------|--------------------|
| Real power (W)              | 7                  |
| Real luminous flux (Lm)     | 148                |
| Luminous efficiency (Lm/W)  | 21,1               |
| Beam angle (°)              | 105                |
| Life time (h)               | 50000              |
| IP                          | 54                 |
| Electrical class insulation | Class 1            |
| Operating temperature       | from -20°C to 35°C |
| Electrical feeding          | 220230V, 50/60Hz   |
| Colour                      | Anthracite         |
| Energy efficiency class     | A                  |