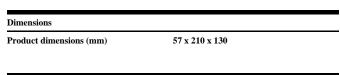

Scheme Scheme

| Product                     |                    |
|-----------------------------|--------------------|
| Real power (W)              | 7                  |
| Real luminous flux (Lm)     | 148                |
| Luminous efficiency (Lm/W)  | 21,1               |
| Beam angle (°)              | 105                |
| Life time (h)               | 50000              |
| IP                          | 54                 |
| Electrical class insulation | Class 1            |
| Operating temperature       | from -20°C to 35°C |
| Electrical feeding          | 220230V, 50/60Hz   |
| Colour                      | Anthracite         |
| Energy efficiency class     | A                  |