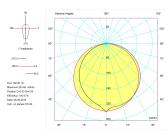

3000

80

| Photometry |    |               |      |      |
|------------|----|---------------|------|------|
| Photometry | 90 | Commo América | 1877 | 1201 |

Colour temperature (K)

CRI