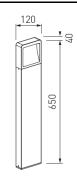

## DESCRIPTION

Bollard from the TROLL family Mark setting an advanced and innovative thermal balance system through passive dissipation with stable colour temperature of 3000° K (warm white) optimised to be used as lighting outdoor areas such as public squares, parks, gardens or outdoor areas of sport buildings. Designed for to be floor fixed. Luminaire body built in extruded aluminium finished in anthracite. Luminaire is IP54 and IK10. Luminaire built-in an matt diffuser with an angle beam of floor washer. Luminaire sets a 6 W LED source with CRI higher than 85 % and a chromatic dispersion lower than 3 SMCD. Fixture has a luminous flux of 221 Lm, with an efficiency of 31,6 Lm/W and a total consumption of 7 W. The average life for the luminaire is 50000 h (stabilised at a minimum flux of 70 % from the original). Luminaire built-in an auxiliary gear ON/OF fed at 220-240V; 50/60 Hz.

## Scheme

Scheme

| Product                     |                    |  |
|-----------------------------|--------------------|--|
| Real power (W)              | 7                  |  |
| Real luminous flux (Lm)     | 221                |  |
| Luminous efficiency (Lm/W)  | 31,6               |  |
| Life time (h)               | 50000              |  |
| IP                          | 54                 |  |
| IK                          | 8                  |  |
| Electrical class insulation | Class 1            |  |
| Operating temperature       | from -20°C to 35°C |  |
| Electrical feeding          | 220240V, 50/60Hz   |  |
| Colour                      | Anthracite         |  |
| Energy efficiency class     | A                  |  |