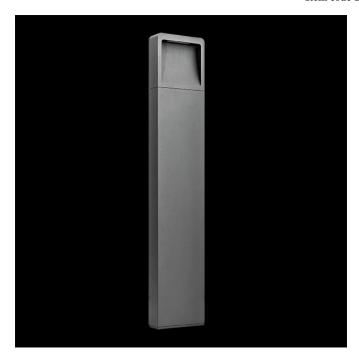

## Bollard from the TROLL family Mark.

## DESCRIPTION

Bollard from the TROLL family Mark setting an advanced and innovative thermal balance system through passive dissipation with stable colour temperature of 3000° K (warm white) optimised to be used as lighting outdoor areas such as public squares, parks, gardens or outdoor areas of sport buildings. Designed for to be floor fixed. Luminaire body built in extruded aluminium finished in anthracite. Luminaire is IP54 and IK10. Luminaire built-in an matt diffuser with an angle beam of floor washer. Luminaire sets a 6 W LED source with CRI higher than 85 % and a chromatic dispersion lower than 3 SMCD. Fixture has a luminous flux of 221 Lm, with an efficiency of 31,6 Lm/W and a total consumption of 7 W. The average life for the luminaire is 50000 h (stabilised at a minimum flux of 70 % from the original). Luminaire built-in an auxiliary gear ON/OF fed at 220-240V; 50/60 Hz.

| Item code                 | 11.7600.0031.22                             |
|---------------------------|---------------------------------------------|
| Product type              | OUT                                         |
| Category                  | Bollards                                    |
| Family                    | Mark                                        |
| Subfamily                 | Mark                                        |
| Materials                 | Luminaire body built in extruded aluminium. |
| Optical system            | Luminaire built-in a matt diffuser.         |
| Installation instructions | Luminaire designed for to be floor fixed.   |
| Dietograms                |                                             |