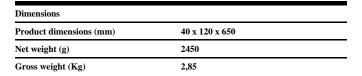

## Scheme

Scheme

| Product                     |                    |  |
|-----------------------------|--------------------|--|
| Real power (W)              | 7                  |  |
| Real luminous flux (Lm)     | 221                |  |
| Luminous efficiency (Lm/W)  | 31,6               |  |
| Life time (h)               | 50000              |  |
| IP                          | 54                 |  |
| IK                          | 8                  |  |
| Electrical class insulation | Class 1            |  |
| Operating temperature       | from -20°C to 35°C |  |
| Electrical feeding          | 220240V, 50/60Hz   |  |
| Colour                      | Anthracite         |  |
| Energy efficiency class     | A                  |  |