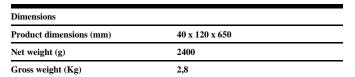

## Scheme

Scheme

| Product                     |                    |
|-----------------------------|--------------------|
| Real power (W)              | 6                  |
| Real luminous flux (Lm)     | 230                |
| Luminous efficiency (Lm/W)  | 38,3               |
| Life time (h)               | 50000              |
| IP                          | 54                 |
| IK                          | 8                  |
| Electrical class insulation | Class 1            |
| Operating temperature       | from -20°C to 35°C |
| Electrical feeding          | 220240V, 50/60Hz   |
| Colour                      | Anthracite         |
| Energy efficiency class     | A                  |