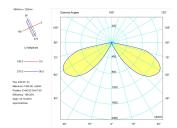

| 8                  |
| Electrical class insulation | Class 1            |
| Operating temperature       | from -20°C to 35°C |
| Electrical feeding          | 220240V, 50/60Hz   |
| Colour                      | Anthracite         |
| Energy efficiency class     | A                  |

| Control gear            |  |
|-------------------------|--|
| Yes                     |  |
| Electronic Control Gear |  |
| 0,9                     |  |
|                         |  |
|                         |  |
| Yes                     |  |
| Led                     |  |
| 5,4                     |  |
| 265                     |  |
| 3000                    |  |
| 3                       |  |
| 80                      |  |
|                         |  |

Photometry



Photometry