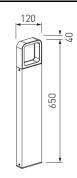

## Scheme

Scheme

| Product                     |                    |
|-----------------------------|--------------------|
| Real power (W)              | 6                  |
| Real luminous flux (Lm)     | 230                |
| Luminous efficiency (Lm/W)  | 38,3               |
| Life time (h)               | 50000              |
| IP                          | 54                 |
| IK                          | 8                  |
| Electrical class insulation | Class 1            |
| Operating temperature       | from -20°C to 35°C |
| Electrical feeding          | 220240V, 50/60Hz   |
| Colour                      | Anthracite         |
| Energy efficiency class     | A                  |