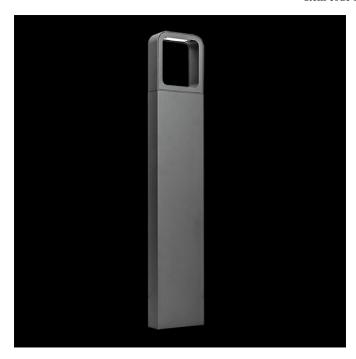

## Bollard from the TROLL family Mark.

## DESCRIPTION

Bollard from the TROLL family Mark setting an advanced and innovative thermal balance system through passive dissipation with stable colour temperature of 3000° K (warm white) optimised to be used as lighting outdoor areas such as public squares, parks, warm white) optimised to be used as righting outdoor areas such as public squares, parks, gardens or outdoor areas of sport buildings. Designed for to be floor fixed. Luminaire body built in extruded aluminium finished in anthracite. Luminaire is IP54 and IK10. Luminaire built-in an matt diffuser with an angle beam of floor washer. Luminaire sets a 7 W LED source with CRI higher than 85 % and a chromatic dispersion lower than 3 SMCD. Fixture has a luminous flux of 230 Lm, with an efficiency of 38,3 Lm/W and a total consumption of 6 W. The average life for the luminaire is 50000 h (stabilised at a minimum flux of 70 % from the original). Luminaire built-in an auxiliary gear ON/OF fed at 220-240V; 50/60 Hz.