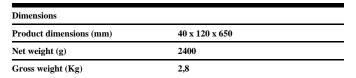

## Scheme

Scheme

| Product                     |                    |  |
|-----------------------------|--------------------|--|
| Real power (W)              | 6                  |  |
| Real luminous flux (Lm)     | 230                |  |
| Luminous efficiency (Lm/W)  | 38,3               |  |
| Life time (h)               | 50000              |  |
| IP                          | 54                 |  |
| IK                          | 8                  |  |
| Electrical class insulation | Class 1            |  |
| Operating temperature       | from -20°C to 35°C |  |
| Electrical feeding          | 220240V, 50/60Hz   |  |
| Colour                      | Anthracite         |  |
| Energy efficiency class     | A                  |  |