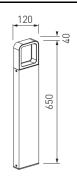

## DESCRIPTION

Bollard from the TROLL family Mark setting an advanced and innovative thermal balance system through passive dissipation with stable colour temperature of  $4000^{\circ}$  K (neutral white) optimised to be used as lighting outdoor areas such as public squares, parks, gardens or outdoor areas of sport buildings. Designed for to be floor fixed. Luminaire body built in extruded aluminium finished in anthracite. Luminaire is 1P54 and IK10. Luminaire built-in an matt diffuser with an angle beam of floor washer. Luminaire sets a 7 W LED source with CRI higher than 85 % and a chromatic dispersion lower than 3 SMCD. Fixture has a luminous flux of 230 Lm, with an efficiency of 38,3 Lm/W and a total consumption of 6 W. The average life for the luminaire is 50000 h (stabilised at a minimum flux of 70 % from the original). Luminaire built-in an auxiliary gear ON/OF fed at 220-240V; 50/60 Hz.

| Item code                 | 11.7600.0042.22                             |
|---------------------------|---------------------------------------------|
| Product type              | OUT                                         |
| Category                  | Bollards                                    |
| Family                    | Mark                                        |
| Subfamily                 | Mark                                        |
| Materials                 | Luminaire body built in extruded aluminium. |
| Optical system            | Luminaire built-in a matt diffuser.         |
| Installation instructions | Luminaire designed for to be floor fixed.   |
| D: -4                     |                                             |