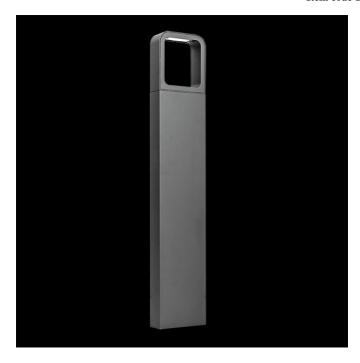

## Bollard from the TROLL family Mark.

## DESCRIPTION

Bollard from the TROLL family Mark setting an advanced and innovative thermal balance system through passive dissipation with stable colour temperature of  $4000^{\circ}$  K (neutral white) optimised to be used as lighting outdoor areas such as public squares, parks, gardens or outdoor areas of sport buildings. Designed for to be floor fixed. Luminaire body built in extruded aluminium finished in anthracite. Luminaire is 1P54 and IK10. Luminaire built-in an matt diffuser with an angle beam of floor washer. Luminaire sets a 7 W LED source with CRI higher than 85 % and a chromatic dispersion lower than 3 SMCD. Fixture has a luminous flux of 230 Lm, with an efficiency of 38,3 Lm/W and a total consumption of 6 W. The average life for the luminaire is 50000 h (stabilised at a minimum flux of 70 % from the original). Luminaire built-in an auxiliary gear ON/OF fed at 220-240V; 50/60 Hz.