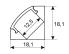

Scheme

11.7890.0022 hapgth surface profile set. Includes:Anodized aluminium profile (Alu6063-T5)+ PC clear diffuser + Installation clips +End caps.

Scheme

| 11.7890.0031.20 | 1 m length 45° surface profile set.  |
|-----------------|--------------------------------------|
|                 | Includes: Anodized aluminium profile |
|                 | (Alu6063-T5) + PC clear diffuser +   |
|                 | Installation clips + End caps.       |