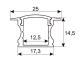

Scheme

11.7890.0022 hapgth surface profile set. Includes:Anodized aluminium profile (Alu6063-T5)+ PC clear diffuser + Installation clips +End caps.

Scheme

| 11.7890.0031.20 | 1 m length 45° surface profile set.  |
|-----------------|--------------------------------------|
|                 | Includes: Anodized aluminium profile |
|                 | (Alu6063-T5) + PC clear diffuser +   |
|                 | Installation clips + End caps.       |