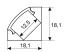

Scheme

11.7890.0022 hapgth surface profile set. Includes:Anodized aluminium profile (Alu6063-T5)+ PC clear diffuser + Installation clips +End caps.

Scheme

| 11.7890.0031.20 | 1 m length 45° surface profile set.  |
|-----------------|--------------------------------------|
|                 | Includes: Anodized aluminium profile |
|                 | (Alu6063-T5) + PC clear diffuser +   |
|                 | Installation clips + End caps.       |

Scheme

| 11.7890.1031.20 | 1 m length 45° surface profile set.  |
|-----------------|--------------------------------------|
|                 | Includes: Anodized aluminium profile |
|                 | (Alu6063-T5) + PC opal diffuser +    |
|                 | Installation clins + Fnd cans        |