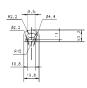

Pictograms

| Dimensions              |                 |  |
|-------------------------|-----------------|--|
| Product dimensions (mm) | 10 x 1000 x 2,5 |  |
| Packing dimensions (mm) | 150 x 200 x 4   |  |
| Net weight (g)          | 45              |  |
| Gross weight (Kg)       | 0,095           |  |