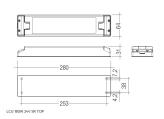

Pictograms

| Dimensions              |                 |  |
|-------------------------|-----------------|--|
| Product dimensions (mm) | 10 x 1000 x 2,5 |  |
| Packing dimensions (mm) | 150 x 200 x 4   |  |
| Net weight (g)          | 45              |  |
| Gross weight (Kg)       | 0,095           |  |