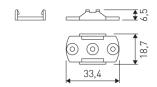

Scheme

478/33 Upper fastening staples. (1 unit)

Scheme

478/C100/00 Transparent cover.

Scheme

478/P100/21 Aluminium profile.

Scheme

478/T/21 Profile covers. (2 units)