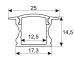

Scheme

| 11.7890.1021.20 | 1 m length surface profile set. Includes: |
|-----------------|-------------------------------------------|
|                 | Anodized aluminium profile (Alu6063-T5)   |
|                 | + PC opal diffuser + Installation clips + |
|                 | End caps.                                 |