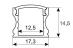

Scheme

| 11.7890.1011.20 | 1 m length recessed profile set. Includes: |
|-----------------|--------------------------------------------|
|                 | Recessed anodized aluminium profile        |
|                 | (Alu6063-T5) + PC opal diffuser +          |
|                 | Installation clips + End caps.             |

Scheme

| 11.7890.1021.20 | 1 m length surface profile set. Includes: |
|-----------------|-------------------------------------------|
|                 | Anodized aluminium profile (Alu6063-T5)   |
|                 | + PC opal diffuser + Installation clips + |
|                 | End caps.                                 |