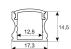

Scheme

11.7890.0022 hapgth surface profile set. Includes:Anodized aluminium profile (Alu6063-T5)+ PC clear diffuser + Installation clips +End caps.

Scheme

| 11.7890.0031.20 | 1 m length 45° surface profile set.  |
|-----------------|--------------------------------------|
|                 | Includes: Anodized aluminium profile |
|                 | (Alu6063-T5) + PC clear diffuser +   |
|                 | Installation clips + End caps.       |