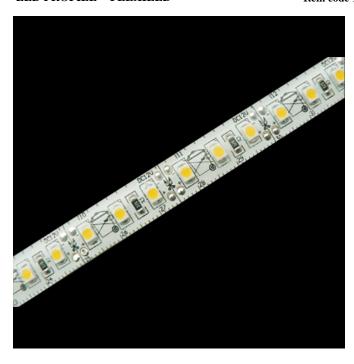

## 1 m. length high efficiency adhesive flexible LED strip from the TROLL family Flexiled.

## DESCRIPTION

 $1\,\mathrm{m}$ . length high efficiency adhesive flexible LED strip from the TROLL family Flexiled setting an advanced and innovative thermal balance system through passive dissipation with stable colour temperature of  $4000^\circ$  K (neutral white) optimised to be used as indoor or outdoor lighting where environmental integration was a relevant requirement such as bathrooms, kitchen furniture, shelves or retro-illumination. Designed for wall or ceiling surface mounted. Luminaire built-in an silicone protection diffuser with an angle beam of  $120^\circ$ . Luminaire sets a  $15\,\mathrm{W}$  LED source with CRI higher than  $85\,\%$  and a chromatic dispersion lower than  $3\,\mathrm{SMCD}$ . Fixture has a luminous flux of  $1650\,\mathrm{Lm}$ , with an efficiency of  $100\,\mathrm{Lm/W}$  and a total consumption of  $16,5\,\mathrm{W}$ . The average life for the luminaire is  $30000\,\mathrm{h}$  (stabilised at a minimum flux of  $70\,\%$  from the original). Luminaire is fed at  $220-240\mathrm{V}$ ;  $50/60\,\mathrm{Hz}$ , and needs a constant power auxiliary gear.

| Item code                 | 11.7890.1584.01                                            |
|---------------------------|------------------------------------------------------------|
| Product type              | IN                                                         |
| Category                  | Surface Linears                                            |
| Family                    | Led Profile                                                |
| Subfamily                 | Flexiled                                                   |
| Materials                 | Luminaire built in clear silicone UV protected.            |
| Optical system            | Luminaire built-in a silicone protection diffuser.         |
| Installation instructions | Luminaire designed for wall or ceiling<br>surface mounted. |