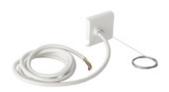

## Item code 138/L0983/33

| Accesories |                                       |
|------------|---------------------------------------|
| 138/510/33 | Suspension with connection - 3 poles. |

Picture

| 138/511/33 | Suspension without fed wiring. |
|------------|--------------------------------|
|            |                                |