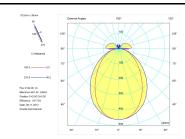

Photometry

Pictograms

| Product                     |                    |
|-----------------------------|--------------------|
| Real power (W)              | 29                 |
| Real luminous flux (Lm)     | 2050               |
| Luminous efficiency (Lm/W)  | 71,0               |
| Beam angle (°)              | 86                 |
| Life time (h)               | 50000              |
| IP                          | 40                 |
| Electrical class insulation | Class 1            |
| Operating temperature       | from -20°C to 35°C |
| Electrical feeding          | 220240V, 50/60Hz   |
| Colour                      | White              |
| Energy efficiency class     | A                  |