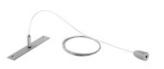

Picture

| 138M/511/33 Intermediate hanging. |
|-----------------------------------|
|-----------------------------------|

Picture

ALC/138 Aligner for continuous lines.