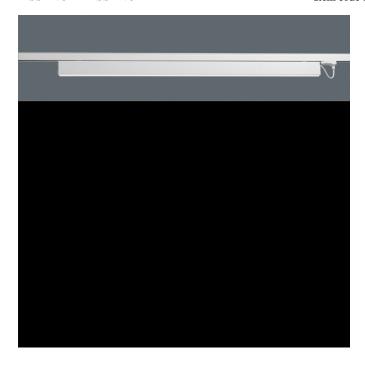

## 912 mm length minimalist LED linear luminaire for single use or continuous lines construction from the TROLL family Essence.

## DESCRIPTION

912 mm length minimalist LED linear luminaire for single use or continuous lines construction from the TROLL family Essence setting an advanced and innovative thermal balance system through passive dissipation with stable colour temperature of 3000° K (warm white) optimised to be used as general indoor lighting for offices, hospitals commercial areas or residential & contract spaces. Designed for ceiling surface mounted or suspended. Luminaire body built in extruded aluminium finished in white. Luminaire is 1P40. Luminaire built-in an Polycarbonate opal diffuser with an angle beam of 85°. Luminaire sets a 28 W LED source with CRI higher than 85 % and a chromatic dispersion lower than 3 SMCD. Fixture has a luminous flux of 2050 Lm, with an efficiency of 71,0 Lm/W and a total consumption of 29 W. The average life for the luminaire is 50000 h (stabilised at a minimum flux of 70 % from the original). Luminaire built-in an auxiliary gear ON/OF fed at 220-240V; 50/60 Hz.

| Item code                 | 138/L0983/33                                      |
|---------------------------|---------------------------------------------------|
| Product type              | IN                                                |
| Category                  | Surface Linears                                   |
| Family                    | Essence                                           |
| Subfamily                 | Essence Led                                       |
| Materials                 | Luminaire body built in extruded aluminium.       |
| Optical system            | Luminaire built-in a Polycarbonate opal diffuser. |
| Installation instructions | Luminaire designed for ceiling surface            |