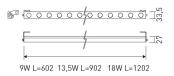

Scheme

Scheme

| Product                     |                    |  |
|-----------------------------|--------------------|--|
| Real power (W)              | 9,9                |  |
| Real luminous flux (Lm)     | 546                |  |
| Luminous efficiency (Lm/W)  | 55,2               |  |
| Beam angle (°)              | 25                 |  |
| Life time (h)               | 50000              |  |
| IP                          | 20                 |  |
| Electrical class insulation | Class 3            |  |
| Operating temperature       | from -20°C to 35°C |  |
| Electrical feeding          | 24 VDC             |  |
| Colour                      | Black              |  |