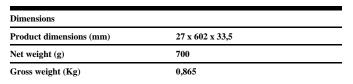

Scheme

Scheme

| Product                     |                    |  |
|-----------------------------|--------------------|--|
| Real power (W)              | 9,9                |  |
| Real luminous flux (Lm)     | 546                |  |
| Luminous efficiency (Lm/W)  | 55,2               |  |
| Beam angle (°)              | 25                 |  |
| Life time (h)               | 50000              |  |
| IP                          | 20                 |  |
| Electrical class insulation | Class 3            |  |
| Operating temperature       | from -20°C to 35°C |  |
| Electrical feeding          | 24 VDC             |  |
| Colour                      | Black              |  |