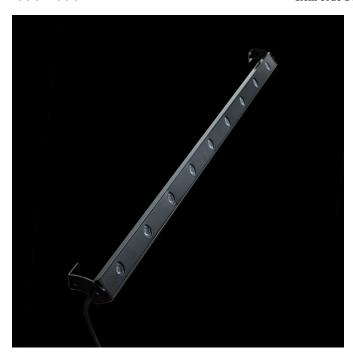

## DESCRIPTION

Small format adjustable LED linear luminaire from the TROLL family Cuc setting an advanced and innovative thermal balance system through passive dissipation with stable colour temperature of 4000° K (neutral white) optimised to be used as architectural lighting of walls and decorative indoor structures. Designed for wall or ceiling surface mounted. Body profile built in extruded aluminium with end-caps and frontal frame made of stainless steel finished in black. Luminaire built-in an independent lens system for each led with an angle beam of 25°. Luminaire sets a 9 W LED source with CRI higher than 85% and a chromatic dispersion lower than 3 SMCD. Luminaire sets a ball joint system which allows tilting 90°. Fixture has a luminous flux of 546 Lm, with an efficiency of 55,2 Lm/W and a total consumption of 9,9 W. The average life for the luminaire is 50000 h (stabilised at a minimum flux of 70 % from the original). Luminaire is fed at 12V and needs a constant power auxiliary gear.