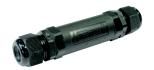

| Accesories |                                                                                                                  |
|------------|------------------------------------------------------------------------------------------------------------------|
| 48/04      | With terminals up to 4 mm <sup>2</sup> section. To join 5 mm <sup>2</sup> silicone cable to 13 mm <sup>2</sup> . |