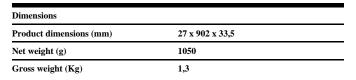

Scheme Scheme

| Product                     |                    |  |
|-----------------------------|--------------------|--|
| Real power (W)              | 14,8               |  |
| Real luminous flux (Lm)     | 819                |  |
| Luminous efficiency (Lm/W)  | 55,3               |  |
| Beam angle (°)              | 26 x 33            |  |
| Life time (h)               | 50000              |  |
| IP                          | 20                 |  |
| Electrical class insulation | Class 3            |  |
| Operating temperature       | from -20°C to 35°C |  |
| Electrical feeding          | 24 VDC             |  |
| Colour                      | White              |  |