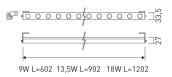

## DESCRIPTION

Small format adjustable LED linear luminaire from the TROLL family Cuc setting an advanced and innovative thermal balance system through passive dissipation with stable colour temperature of 3000° K (warm white) optimised to be used as architectural lighting of walls and decorative indoor structures. Designed for wall or ceiling surface mounted. Body profile built in extruded aluminium with end-caps and frontal frame made of stainless steel finished in white. Luminaire built-in an independent lens system for each led with an angle beam of 26° x 33°. Luminaire sets a 13,5 W LED source with CRI higher than 85 % and a chromatic dispersion lower than 3 SMCD. Luminaire sets a ball joint system which allows tilting 90°. Fixture has a luminous flux of 819 Lm, with an efficiency of 55,3 Lm/W and a total consumption of 14,8 W. The average life for the luminaire is 50000 h (stabilised at a minimum flux of 70 % from the original). Luminaire is fed at 12V and needs a constant power auxiliary gear.

Scheme Scheme

| Product                     |                    |  |
|-----------------------------|--------------------|--|
| Real power (W)              | 14,8               |  |
| Real luminous flux (Lm)     | 819                |  |
| Luminous efficiency (Lm/W)  | 55,3               |  |
| Beam angle (°)              | 26 x 33            |  |
| Life time (h)               | 50000              |  |
| IP                          | 20                 |  |
| Electrical class insulation | Class 3            |  |
| Operating temperature       | from -20°C to 35°C |  |
| Electrical feeding          | 24 VDC             |  |
| Colour                      | White              |  |

| Control gear               |              |  |
|----------------------------|--------------|--|
| Control gear included      | No           |  |
| Control gear               | Without Gear |  |
| Light source               |              |  |
| Light source included      | Yes          |  |
| Light source               | Led          |  |
| Nominal power (W)          | 13,5         |  |
| Nominal luminous flux (Lm) | 1060         |  |
| Colour temperature (K)     | 3000         |  |
| CRI                        | 80           |  |