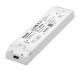

Picture

71/LD10024 96W Power supply driver from the Troll family Standard DriverP.

Picture

Scheme

73/DLP Light dimming controler 12-24V. On/Off Push, Dali, 0-10V, 1-10V. (Master)

Picture

73/DLS Light dimming controler 12-24V. On/Off Push, Dali, 0-10V, 1-10V. (Slave)