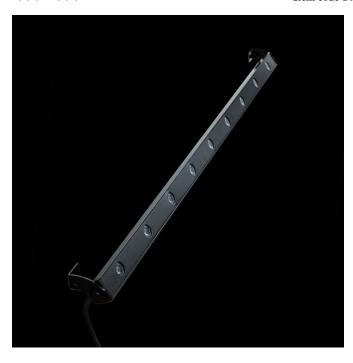

## DESCRIPTION

Small format adjustable LED linear luminaire from the TROLL family Cuc setting an advanced and innovative thermal balance system through passive dissipation with stable colour temperature of 3000° K (warm white) optimised to be used as architectural lighting of walls and decorative indoor structures. Designed for wall or ceiling surface mounted. Body profile built in extruded aluminium with end-caps and frontal frame made of stainless steel finished in white. Luminaire built-in an independent lens system for each led with an angle beam of 26° x 33°. Luminaire sets a 13,5 W LED source with CRI higher than 85 % and a chromatic dispersion lower than 3 SMCD. Luminaire sets a ball joint system which allows tilting 90°. Fixture has a luminous flux of 819 Lm, with an efficiency of 55,3 Lm/W and a total consumption of 14,8 W. The average life for the luminaire is 50000 h (stabilised at a minimum flux of 70 % from the original). Luminaire is fed at 12V and needs a constant power auxiliary gear.