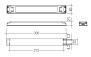

## DESCRIPTION

Small format adjustable LED linear luminaire from the TROLL family Cuc setting an advanced and innovative thermal balance system through passive dissipation with stable colour temperature of 3000° K (warm white) optimised to be used as architectural lighting of walls and decorative indoor structures. Designed for wall or ceiling surface mounted. Body profile built in extruded aluminium with end-caps and frontal frame made of stainless steel finished in white. Luminaire built-in an independent lens system for each led with an angle beam of 26° x 33°. Luminaire sets a 13,5 W LED source with CRI higher than 85 % and a chromatic dispersion lower than 3 SMCD. Luminaire sets a ball joint system which allows tilting 90°. Fixture has a luminous flux of 819 Lm, with an efficiency of 55,3 Lm/W and a total consumption of 14,8 W. The average life for the luminaire is 50000 h (stabilised at a minimum flux of 70 % from the original). Luminaire is fed at 12V and needs a constant power auxiliary gear.

Scheme Scheme

| Product                     |                    |  |
|-----------------------------|--------------------|--|
| Real power (W)              | 14,8               |  |
| Real luminous flux (Lm)     | 819                |  |
| Luminous efficiency (Lm/W)  | 55,3               |  |
| Beam angle (°)              | 26 x 33            |  |
| Life time (h)               | 50000              |  |
| IP                          | 20                 |  |
| Electrical class insulation | Class 3            |  |
| Operating temperature       | from -20°C to 35°C |  |
| Electrical feeding          | 24 VDC             |  |
| Colour                      | White              |  |