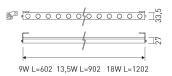

| Dimensions              |                 |  |
|-------------------------|-----------------|--|
| Product dimensions (mm) | 27 x 902 x 33,5 |  |
| Net weight (g)          | 1050            |  |
| Gross weight (Kg)       | 1,3             |  |