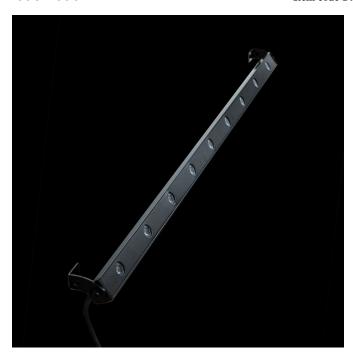

## Small format adjustable LED linear luminaire from the TROLL family Cuc.

## DESCRIPTION

Small format adjustable LED linear luminaire from the TROLL family Cuc setting an advanced and innovative thermal balance system through passive dissipation with stable colour temperature of  $4000^\circ$  K (neutral white) optimised to be used as architectural lighting of walls and decorative indoor structures. Designed for wall or ceiling surface mounted. Body profile built in extruded aluminium with end-caps and frontal frame made of stainless steel finished in black. Luminaire built-in an independent lens system for each led with an angle beam of  $26^\circ$  x  $33^\circ$ . Luminaire sets a 13,5 W LED source with CRI higher than 85 % and a chromatic dispersion lower than 3 SMCD. Luminaire sets a ball joint system which allows tilting  $90^\circ$ . Fixture has a luminous flux of 819 Lm, with an efficiency of 55,3 Lm/W and a total consumption of 14,8 W. The average life for the luminaire is 50000 h (stabilised at a minimum flux of 70 % from the original). Luminaire is fed at 12V and needs a constant power auxiliary gear.