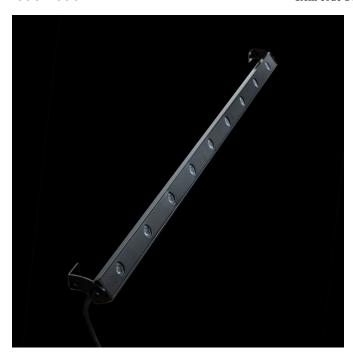

## DESCRIPTION

Small format adjustable LED linear luminaire from the TROLL family Cuc setting an advanced and innovative thermal balance system through passive dissipation with stable colour temperature of 3000° K (warm white) optimised to be used as architectural lighting of walls and decorative indoor structures. Designed for wall or ceiling surface mounted. Body profile built in extruded aluminium with end-caps and frontal frame made of stainless steel finished in white. Luminaire built-in an independent lens system for each led with an angle beam of 25°. Luminaire sets a 18 W LED source with CRI higher than 85 % and a chromatic dispersion lower than 3 SMCD. Luminaire sets a ball joint system which allows tilting 90°. Fixture has a luminous flux of 1092 Lm, with an efficiency of 55,2 Lm/W and a total consumption of 19,8 W. The average life for the luminaire is 50000 h (stabilised at a minimum flux of 70 % from the original). Luminaire is fed at 12V and needs a constant power auxiliary gear.

| Item code                 | 140AP/L1283M/33                                                                                         |
|---------------------------|---------------------------------------------------------------------------------------------------------|
| Product type              | IN                                                                                                      |
| Category                  | Surface Linears                                                                                         |
| Family                    | Cuc                                                                                                     |
| Subfamily                 | Cuc                                                                                                     |
| Materials                 | Body profile built in extruded aluminium<br>with end-caps and frontal frame made of<br>stainless steel. |
| Optical system            | Luminaire built-in an independent lens<br>system for each led.                                          |
| Installation instructions | Luminaire designed for wall or ceiling<br>surface mounted.                                              |
| Pictograms                | <b>C</b> € 0,5   850° C                                                                                 |