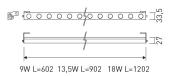

Scheme Scheme

| Product                     |                    |  |
|-----------------------------|--------------------|--|
| Real power (W)              | 19,8               |  |
| Real luminous flux (Lm)     | 1092               |  |
| Luminous efficiency (Lm/W)  | 55,2               |  |
| Beam angle (°)              | 25                 |  |
| Life time (h)               | 50000              |  |
| IP                          | 20                 |  |
| Electrical class insulation | Class 3            |  |
| Operating temperature       | from -20°C to 35°C |  |
| Electrical feeding          | 24 VDC             |  |
| Colour                      | White              |  |