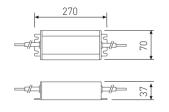

96W Power supply driver from the Troll 71/LD10024 family Standard DriverP.

Picture

Scheme

71/LD15024 150W - Power supply 120-240Vac/24V.

Picture

71/LD3524 35W Power supply driver from the Troll family Standard DriverP.