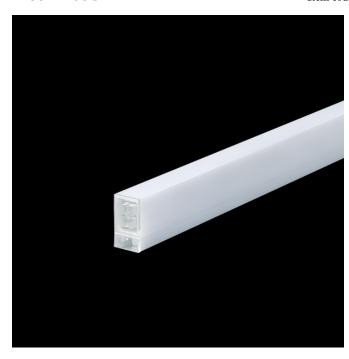

## DESCRIPTION

Small format LED linear luminaire from the TROLL family Lico S setting an advanced and innovative thermal balance system through passive dissipation with stable colour temperature of 3000° K (warm white) optimised to be used as indoor or outdoor lighting where environmental integration was a relevant requirement such as bathrooms, kitchen furniture, shelves or retro-illumination. Designed for wall or ceiling surface mounted.

Body made of synthetic material with IP65 connectors finished in white. Luminaire is IP65 and IK10. Luminaire built-in an Polycarbonate opal diffuser with an angle beam of  $120^{\circ}$ . Luminaire sets a 20 W LED source with CRI higher than 85 % and a chromatic dispersion lower than 3 SMCD. Fixture has a luminous flux of Lm, with an efficiency of Lm/W and a total consumption of 22,2 W. The average life for the luminaire is  $50000\ h$  (stabilised at a minimum flux of 70 % from the original). Luminaire is fed at 220-240V; 50/60 Hz. and needs a constant power auxiliary gear.

| Item code                 | 1850S/298583                                            |
|---------------------------|---------------------------------------------------------|
| Product type              | OUT                                                     |
| Category                  | Surface                                                 |
| Family                    | Lico                                                    |
| Subfamily                 | Lico S                                                  |
| Materials                 | Body made of synthetic material with IP65 connectors.   |
| Optical system            | Luminaire built-in a Polycarbonate opal diffuser.       |
| Installation instructions | Luminaire designed for wall or ceiling surface mounted. |
| Pictograms                |                                                         |