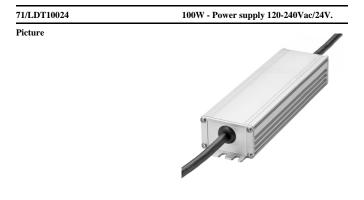

96W Power supply driver from the Troll 71/LD10024 family Standard DriverP.

Picture

Scheme

71/LD15024 150W - Power supply 120-240Vac/24V.

Picture

71/LD3524 35W Power supply driver from the Troll family Standard DriverP.