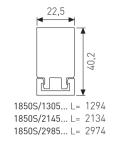

| Dimensions              |                    |  |
|-------------------------|--------------------|--|
| Product dimensions (mm) | 22,5 x 2974 x 40,2 |  |
| Net weight (g)          | 3653               |  |
| Gross weight (Kg)       | 3,8                |  |