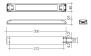

| Item code                 | 1850S/298583                                            |
|---------------------------|---------------------------------------------------------|
| Product type              | OUT                                                     |
| Category                  | Surface                                                 |
| Family                    | Lico                                                    |
| Subfamily                 | Lico S                                                  |
| Materials                 | Body made of synthetic material with IP65 connectors.   |
| Optical system            | Luminaire built-in a Polycarbonate opal diffuser.       |
| Installation instructions | Luminaire designed for wall or ceiling surface mounted. |
| Pictograms                |                                                         |

| Dimensions              |                    |  |
|-------------------------|--------------------|--|
| Product dimensions (mm) | 22,5 x 2974 x 40,2 |  |
| Net weight (g)          | 3653               |  |
| Gross weight (Kg)       | 3,8                |  |