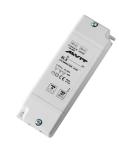

Picture

Scheme

71/LD6024 60W Power supply driver from the Troll family Standard DriverP.

Picture

Scheme

Scheme

Scheme

73/DLP Light dimming controler 12-24V. On/Off Push, Dali, 0-10V, 1-10V. (Master)