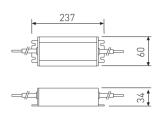

Picture

Scheme

71/LD6024 60W Power supply driver from the Troll family Standard DriverP.

Picture

Scheme

Scheme

Scheme

73/DLP Light dimming controler 12-24V. On/Off Push, Dali, 0-10V, 1-10V. (Master)