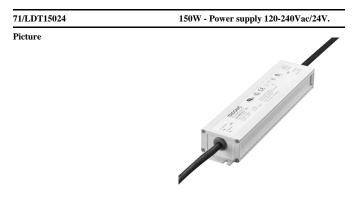

96W Power supply driver from the Troll 71/LD10024 family Standard DriverP.

Picture

Scheme

71/LD15024 150W - Power supply 120-240Vac/24V.

Picture

71/LD3524 35W Power supply driver from the Troll family Standard DriverP.