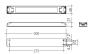

| Item code                 | 1850S/298583                                            |
|---------------------------|---------------------------------------------------------|
| Product type              | OUT                                                     |
| Category                  | Surface                                                 |
| Family                    | Lico                                                    |
| Subfamily                 | Lico S                                                  |
| Materials                 | Body made of synthetic material with IP65 connectors.   |
| Optical system            | Luminaire built-in a Polycarbonate opal diffuser.       |
| Installation instructions | Luminaire designed for wall or ceiling surface mounted. |
| Pictograms                |                                                         |

| Dimensions              |                    |  |
|-------------------------|--------------------|--|
| Product dimensions (mm) | 22,5 x 2974 x 40,2 |  |
| Net weight (g)          | 3653               |  |
| Gross weight (Kg)       | 3,8                |  |