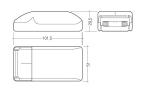

| Dimensions              |                    |  |
|-------------------------|--------------------|--|
| Product dimensions (mm) | 22,5 x 2974 x 40,2 |  |
| Net weight (g)          | 3653               |  |
| Gross weight (Kg)       | 3,8                |  |