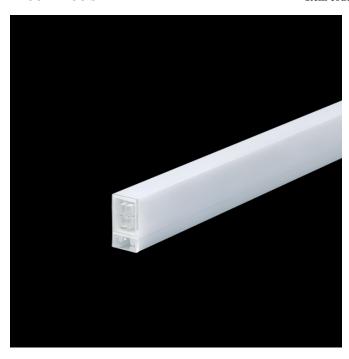

## Small format LED linear luminaire from the TROLL family Lico S.

## DESCRIPTION

Small format LED linear luminaire from the TROLL family Lico S setting an advanced and innovative thermal balance system through passive dissipation with stable colour temperature of 4000° K (neutral white) optimised to be used as indoor or outdoor lighting where environmental integration was a relevant requirement such as bathrooms, kitchen furniture, shelves or retro-illumination. Designed for wall or ceiling surface mounted.

Body made of synthetic material with IP65 connectors finished in white. Luminaire is IP65 and IK10. Luminaire built-in an Polycarbonate opal diffuser with an angle beam of  $120^{\circ}$ . Luminaire sets a 20 W LED source with CRI higher than 85 % and a chromatic dispersion lower than 3 SMCD. Fixture has a luminous flux of Lm, with an efficiency of Lm/W and a total consumption of 22,2 W. The average life for the luminaire is  $50000\ h$  (stabilised at a minimum flux of 70 % from the original). Luminaire is fed at 220-240V; 50/60 Hz. and needs a constant power auxiliary gear.