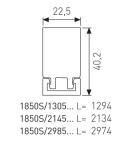

| Dimensions              |                    |  |
|-------------------------|--------------------|--|
| Product dimensions (mm) | 22,5 x 2974 x 40,2 |  |
| Net weight (g)          | 3653               |  |
| Gross weight (Kg)       | 3,8                |  |