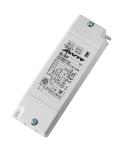

Picture

Scheme

71/LD6024 60W Power supply driver from the Troll family Standard DriverP.

Picture

Scheme

Scheme

Scheme

73/DLP Light dimming controler 12-24V. On/Off Push, Dali, 0-10V, 1-10V. (Master)