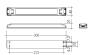

| Dimensions              |                    |  |
|-------------------------|--------------------|--|
| Product dimensions (mm) | 22,5 x 2974 x 40,2 |  |
| Net weight (g)          | 3653               |  |
| Gross weight (Kg)       | 3,8                |  |