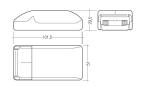

| Dimensions              |                    |  |
|-------------------------|--------------------|--|
| Product dimensions (mm) | 22,5 x 2974 x 40,2 |  |
| Net weight (g)          | 3653               |  |
| Gross weight (Kg)       | 3,8                |  |