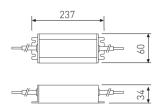

96W Power supply driver from the Troll 71/LD10024 family Standard DriverP.

Picture

Scheme

71/LD15024 150W - Power supply 120-240Vac/24V.

Picture

71/LD3524 35W Power supply driver from the Troll family Standard DriverP.

Picture

Scheme

71/LD6024 60W Power supply driver from the Troll family Standard DriverP.

Picture

Scheme

Scheme

Scheme

73/DLP Light dimming controler 12-24V. On/Off Push, Dali, 0-10V, 1-10V. (Master)