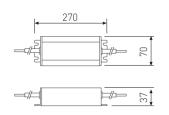

96W Power supply driver from the Troll 71/LD10024 family Standard DriverP.

Picture

Scheme

71/LD15024 150W - Power supply 120-240Vac/24V.

Picture

71/LD3524 35W Power supply driver from the Troll family Standard DriverP.