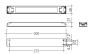

| Dimensions              |                    |  |
|-------------------------|--------------------|--|
| Product dimensions (mm) | 22,5 x 2974 x 40,2 |  |
| Net weight (g)          | 3653               |  |
| Gross weight (Kg)       | 3,8                |  |