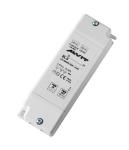

96W Power supply driver from the Troll 71/LD10024 family Standard DriverP.

Picture

Scheme

71/LD15024 150W - Power supply 120-240Vac/24V.

Picture

71/LD3524 35W Power supply driver from the Troll family Standard DriverP.

Picture

Scheme

71/LD6024 60W Power supply driver from the Troll family Standard DriverP.

Picture

Scheme

Scheme

Scheme

73/DLP Light dimming controler 12-24V. On/Off Push, Dali, 0-10V, 1-10V. (Master)