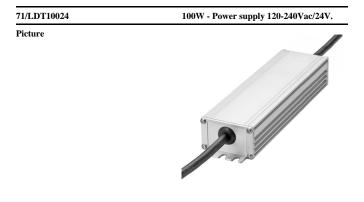

96W Power supply driver from the Troll 71/LD10024 family Standard DriverP.

Picture

Scheme

71/LD15024 150W - Power supply 120-240Vac/24V.

Picture

71/LD3524 35W Power supply driver from the Troll family Standard DriverP.