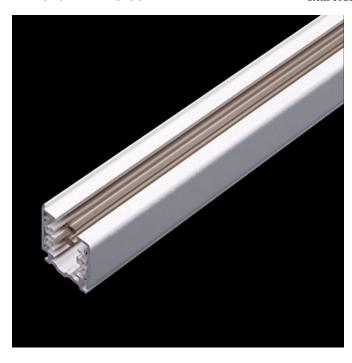

## Surface DALI PULSE track L: 1000mm

## DESCRIPTION

Electrified DALI PULSE track of 1 m. of the TROLL three-phase family. Designed for wall or ceiling surface mounted as well as hanging. Body made of extruded aluminium setting copper wires imbibed in PVC profile and finished in black.