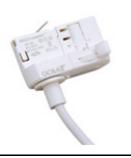

Control gear

| Accesories |            |
|------------|------------|
| 2400/04    | End cover. |
| Picture    |            |

Scheme

2401D/01/04 DALI Left feeder

Scheme

2401D/02/04 DALI Right feeder

Picture

Scheme