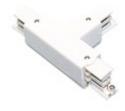

2408D/02/04 DALI "L" connector Right with possibility of connection.

Picture

Scheme

2409D/04 DALI "+" connector with possibility of connection.

Picture

Scheme

2413/00 Fastening directly to the ceiling.

Scheme