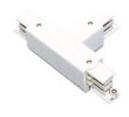

DALI connector "T" Left with possibility 2407D/01/04 of connection.

| 2407D/02/04 | DALI "T" connector Right with |
|-------------|-------------------------------|
|             | possibility of connection.    |