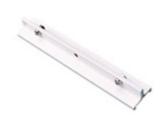

## Surface DALI PULSE track L: 1000mm

## DESCRIPTION

Electrified DALI PULSE track of 1 m. of the TROLL three-phase family. Designed for wall or ceiling surface mounted as well as hanging. Body made of extruded aluminium setting copper wires imbibed in PVC profile and finished in black.