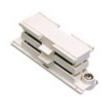

DALI connector "T" Left with possibility 2407D/01/04 of connection.

| 2407D/02/04 | DALI "T" connector Right with |
|-------------|-------------------------------|
|             | possibility of connection.    |