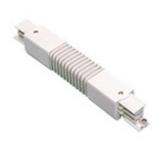

2402D/04 DALI Flexible connector.

Scheme

2403D/04 DALI continuity connector.

Picture

Scheme

Continuity connector with DALI 2403D/10/04 connection.

Picture

Scheme