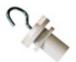

| 2417D/04 | DALI adapter with cable |
|----------|-------------------------|

Picture

Scheme

| 2418/33 | Support look. |
|---------|---------------|
| 2410/33 | Support look. |

Scheme

2431/00 Suspension clamp.