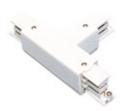

2408D/02/04 DALI "L" connector Right with possibility of connection.

Picture

Scheme

2409D/04 DALI "+" connector with possibility of connection.

Picture

Scheme

2413/00 Fastening directly to the ceiling.

Scheme