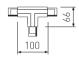

Pictograms

| Product dimensions (mm) | 31,5 x 1000 x 32,5 |  |
|-------------------------|--------------------|--|
|                         |                    |  |

| Product                     |                  |  |
|-----------------------------|------------------|--|
| IP                          | 20               |  |
| Electrical class insulation | Class 1          |  |
| Electrical feeding          | 110240V, 50/60Hz |  |
| Colour                      | Black            |  |