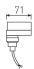

Pictograms

| Product dimensions (mm) | 31,5 x 1000 x 32,5 |  |
|-------------------------|--------------------|--|
|                         |                    |  |

| Product                     |                  |  |
|-----------------------------|------------------|--|
| IP                          | 20               |  |
| Electrical class insulation | Class 1          |  |
| Electrical feeding          | 110240V, 50/60Hz |  |
| Colour                      | Black            |  |