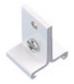

Picture

Scheme

2432/00 Reinforced suspension clamp.

Picture

Scheme

L=182 mm

2434/04 Ceiling rose fastening.

Scheme