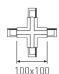

Picture

| 2407D/04/04 | DALI connector "T" Left with possibility |
|-------------|------------------------------------------|
|             | of connection.                           |

| 2408D/01/04 | DALI connector "L" Left with possibility |
|-------------|------------------------------------------|
|             | of connection                            |