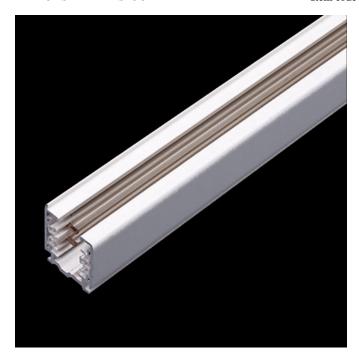

## DALI PULSE track surface L: 1000mm.

## DESCRIPTION

Electrified DALI PULSE track of 1 m. of the TROLL three-phase family track from the TROLL family. Designed for wall or ceiling surface mounted as well as hanging. Body made of extruded aluminium setting copper wires imbibed in PVC profile and finished in anodised aluminium.

| Product dimensions (mm) | 31,5 x 1000 x 32,5 |  |
|-------------------------|--------------------|--|
|                         |                    |  |

| Product                     |                                      |
|-----------------------------|--------------------------------------|
| IP                          | 20                                   |
| Electrical class insulation | Class 1                              |
| Electrical feeding          | $100240\mathrm{V}, 50/60\mathrm{Hz}$ |
| Colour                      | Grey                                 |