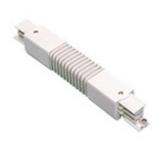

Picture

Scheme

2402D/04 DALI Flexible connector.

Scheme

2403D/04 DALI continuity connector.

Picture

Scheme

2403D/10/04 Continuity connector with DALI connection.