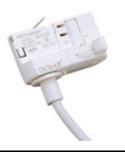

| 2417D/04 | DALI adapter with cable |
|----------|-------------------------|

Picture

Scheme

| 2418/33 | Support look. |
|---------|---------------|
| 2410/33 | Support look. |

Scheme

2431/00 Suspension clamp.