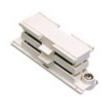

Picture

Scheme

2407D/01/04 DALI connector "T" Left with possibility of connection.

| 2407D/02/04 | DALI "T" connector Right with |
|-------------|-------------------------------|
|             | possibility of connection.    |