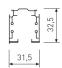

| Product dimensions (mm) | 31,5 x 1000 x 32,5 |  |
|-------------------------|--------------------|--|
|                         |                    |  |

| Product                     |                                      |
|-----------------------------|--------------------------------------|
| IP                          | 20                                   |
| Electrical class insulation | Class 1                              |
| Electrical feeding          | $100240\mathrm{V}, 50/60\mathrm{Hz}$ |
| Colour                      | Grey                                 |