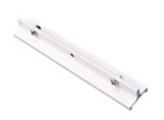

## DALI PULSE track surface L: 1000mm.

## DESCRIPTION

Electrified DALI PULSE track of 1 m. of the TROLL three-phase family track from the TROLL family. Designed for wall or ceiling surface mounted as well as hanging. Body made of extruded aluminium setting copper wires imbibed in PVC profile and finished in anodised aluminium.