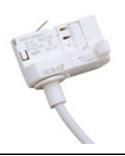

| 2417D/33 | DALI adapter with cable. |
|----------|--------------------------|

Picture

Scheme

| 2431/00 | Suspension clamp. |
|---------|-------------------|
| 2431/00 | Suspension clamp. |

Scheme

2432/00 Reinforced suspension clamp.