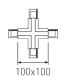

2408D/02/33 DALI "L" connector Right with possibility of connection.

Picture

Scheme

2409D/33 DALI "+" connector with possibility of connection.

Picture

Scheme

2413/00 Fastening directly to the ceiling.

Scheme