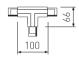

Scheme

2403D/33 DALI continuity connector.

Picture

Scheme

DALI connector "T" Left with possibility of connection. 2407D/01/33

| 2407D/02/33 | DALI "T" connector Right with |
|-------------|-------------------------------|
| 24013/02/33 | possibility of connection.    |