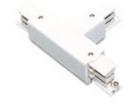

Picture

| 2407D/04/33 | DALI connector "T" Left with possibility |
|-------------|------------------------------------------|
| 210.270.000 | of connection.                           |

| 2408D/01/33 | DALI connector "L" Left with possibility |
|-------------|------------------------------------------|
|             | of connection                            |

2408D/02/33 DALI "L" connector Right with possibility of connection.

Picture

Scheme

2409D/33 DALI "+" connector with possibility of connection.

Picture

Scheme

2413/00 Fastening directly to the ceiling.

Scheme