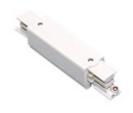

Control gear

| Accesories |            |  |
|------------|------------|--|
| 2400/33    | End cover. |  |
| Picture    |            |  |

Scheme

32<u>T</u>

2401D/01/33 DALI Left feeder

Scheme

2401D/02/33 DALI Right feeder