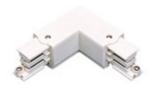

Picture

| 2407D/04/33 | DALI connector "T" Left with possibility |
|-------------|------------------------------------------|
| 210.270.000 | of connection.                           |

| 2408D/01/33 | DALI connector "L" Left with possibility |
|-------------|------------------------------------------|
|             | of connection                            |

2408D/02/33 DALI "L" connector Right with possibility of connection.

Picture

Scheme

2409D/33 DALI "+" connector with possibility of connection.

Picture

Scheme

2413/00 Fastening directly to the ceiling.

Scheme