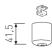

| Product dimensions (mm) | 31,5 x 1000 x 32,5 |  |
|-------------------------|--------------------|--|
|                         |                    |  |

| Product                     |                  |
|-----------------------------|------------------|
| IP                          | 20               |
| Electrical class insulation | Class 1          |
| Electrical feeding          | 100240V, 50/60Hz |
| Colour                      | White            |