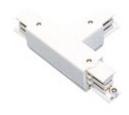

Picture

| 2407D/04/33 | DALI connector "T" Left with possibility |
|-------------|------------------------------------------|
| 210.270.000 | of connection.                           |

| 2408D/01/33 | DALI connector "L" Left with possibility |
|-------------|------------------------------------------|
|             | of connection                            |