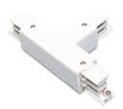

Scheme

2403D/33 DALI continuity connector.

Picture

Scheme

DALI connector "T" Left with possibility of connection. 2407D/01/33

| 2407D/02/33 | DALI "T" connector Right with |
|-------------|-------------------------------|
| 24013/02/33 | possibility of connection.    |