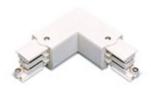

Picture

| 2407D/04/33 | DALI connector "T" Left with possibility |
|-------------|------------------------------------------|
| 210.270.000 | of connection.                           |

| 2408D/01/33 | DALI connector "L" Left with possibility |
|-------------|------------------------------------------|
|             | of connection                            |

2408D/02/33 DALI "L" connector Right with possibility of connection.

Picture

Scheme

2409D/33 DALI "+" connector with possibility of connection.

Picture

Scheme

2413/00 Fastening directly to the ceiling.

Scheme