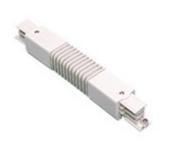

Picture

Scheme

2402D/33 DALI Flexible connector.

Scheme

| 2403D/10/33 | Continuity connector with DALI |
|-------------|--------------------------------|
|             | connection.                    |

Picture