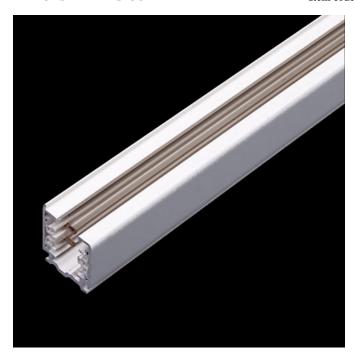

## Surface DALI PULSE L: 1000mm

## DESCRIPTION

DALI three-phase electrified track of 1m. Designed for wall or ceiling surface mounted as well as hanging. Body made of extruded aluminium setting copper wires imbibed in PVC profile and finished in white.

| Product dimensions (mm) | 31,5 x 1000 x 32,5 |  |
|-------------------------|--------------------|--|
|                         |                    |  |

| Product                     |                  |
|-----------------------------|------------------|
| IP                          | 20               |
| Electrical class insulation | Class 1          |
| Electrical feeding          | 100240V, 50/60Hz |
| Colour                      | White            |