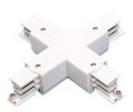

2408D/02/33 DALI "L" connector Right with possibility of connection.

Picture

Scheme

2409D/33 DALI "+" connector with possibility of connection.

Picture

Scheme

2413/00 Fastening directly to the ceiling.

Scheme