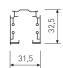

| Product dimensions (mm) | 31,5 x 1000 x 32,5 |  |
|-------------------------|--------------------|--|
|                         |                    |  |

| Product                     |                  |
|-----------------------------|------------------|
| IP                          | 20               |
| Electrical class insulation | Class 1          |
| Electrical feeding          | 100240V, 50/60Hz |
| Colour                      | White            |