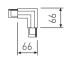

Picture

| 2407D/04/33 | DALI connector "T" Left with possibility |
|-------------|------------------------------------------|
| 210.270.000 | of connection.                           |

| 2408D/01/33 | DALI connector "L" Left with possibility |
|-------------|------------------------------------------|
|             | of connection                            |

2408D/02/33 DALI "L" connector Right with possibility of connection.

Picture

Scheme

2409D/33 DALI "+" connector with possibility of connection.

Picture

Scheme

2413/00 Fastening directly to the ceiling.

Scheme