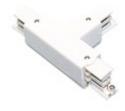

Scheme

2403D/33 DALI continuity connector.

Picture

Scheme

DALI connector "T" Left with possibility of connection. 2407D/01/33

| 2407D/02/33 | DALI "T" connector Right with |
|-------------|-------------------------------|
| 24013/02/33 | possibility of connection.    |