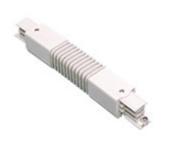

Picture

Scheme

| 2402D/04 DALI Flexible connector. |
|-----------------------------------|
|-----------------------------------|

Picture

Scheme

2403D/04 DALI continuity connector.

Scheme

| 2403D/10/04 | Continuity connector with DALI |
|-------------|--------------------------------|
|             | connection.                    |