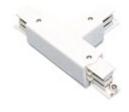

Picture

| 2408D/01/04 | DALI connector "L" Left with possibility |
|-------------|------------------------------------------|
| 24002/01/04 | of connection.                           |

Picture

| 2408D/02/04 | DALI "L" connector Right with |
|-------------|-------------------------------|
|             | possibility of connection.    |