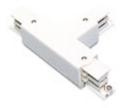

Picture

| 2408D/01/04 | DALI connector "L" Left with possibility |
|-------------|------------------------------------------|
| 24002/01/04 | of connection.                           |

Picture

| 2408D/02/04 | DALI "L" connector Right with |
|-------------|-------------------------------|
|             | possibility of connection.    |