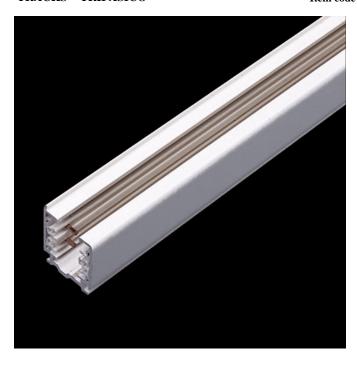

## Surface DALI PULSE track L: 2000mm

## DESCRIPTION

Electrified DALI PULSE track of 2 m. of the TROLL three-phase family. Designed for wall or ceiling surface mounted as well as hanging. Body made of extruded aluminium setting copper wires imbibed in PVC profile and finished in black.

Pictograms

| Dimensions                  |                    |  |
|-----------------------------|--------------------|--|
| Product dimensions (mm)     | 31,5 x 2000 x 32,5 |  |
|                             |                    |  |
| Product                     |                    |  |
| IP                          | 20                 |  |
| Electrical class insulation | Class 1            |  |
| Electrical feeding          | 110240V, 50/60Hz   |  |
| Colour                      | Black              |  |
|                             |                    |  |
| Control gear                |                    |  |
|                             |                    |  |
|                             |                    |  |
| Accesories                  |                    |  |
| 2400/04                     | End cover.         |  |
| Picture                     |                    |  |