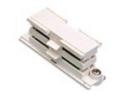

Scheme

| 2409D/04 | DALI "+" connector with possibility of |
|----------|----------------------------------------|
|          | connection.                            |

Picture

Scheme

| 2413/00 | Fastening directly to the ceiling. |
|---------|------------------------------------|
| Picture |                                    |