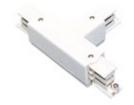

Picture

| 2408D/01/04 | DALI connector "L" Left with possibility |
|-------------|------------------------------------------|
| 24002/01/04 | of connection.                           |

Picture

| 2408D/02/04 | DALI "L" connector Right with |
|-------------|-------------------------------|
|             | possibility of connection.    |