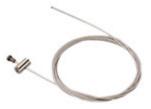

Scheme

2417D/04 DALI adapter with cable

Picture

Scheme

2418/33 Support look.

Picture

Scheme

2431/00 Suspension clamp.

Scheme

2440/00 Cable suspension.

Picture

Scheme

L=1500mm

2441/00 Bending tool.

Picture

TRACKS - TRIFÁSICO Item code 2420D/200/04