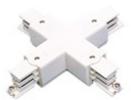

Scheme

| 2409D/04 | DALI "+" connector with possibility of |
|----------|----------------------------------------|
|          | connection.                            |

Picture

Scheme

| 2413/00 | Fastening directly to the ceiling. |
|---------|------------------------------------|
| Picture |                                    |