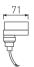

Pictograms

| Dimensions                  |                    |  |
|-----------------------------|--------------------|--|
| Product dimensions (mm)     | 31,5 x 2000 x 32,5 |  |
|                             |                    |  |
| Product                     |                    |  |
| IP                          | 20                 |  |
| Electrical class insulation | Class 1            |  |
| Electrical feeding          | 110240V, 50/60Hz   |  |
| Colour                      | Black              |  |
|                             |                    |  |
| Control gear                |                    |  |
|                             |                    |  |
|                             |                    |  |
| Accesories                  |                    |  |
| 2400/04                     | End cover.         |  |
| Picture                     |                    |  |