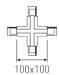

Scheme

| 2409D/04 | DALI "+" connector with possibility of |
|----------|----------------------------------------|
|          | connection.                            |

Picture

Scheme

| 2413/00 | Fastening directly to the ceiling. |
|---------|------------------------------------|
| Picture |                                    |