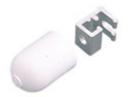

Scheme

| 2401D/01/04 | DALI Left feeder |
|-------------|------------------|
| Picture     |                  |

Scheme

| 2401D/02/04 | DALI Right feeder |
|-------------|-------------------|
|             |                   |