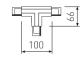

Picture

Scheme

| 2407D/01/04 | DALI connector "T" Left with possibility |
|-------------|------------------------------------------|
|             | of connection                            |

Picture

2407D/02/04 DALI "T" connector Right with possibility of connection.

Scheme

| 2407D/03/04 | DALI "T" connector Right with |
|-------------|-------------------------------|
| 210/2/03/04 | possibility of connection.    |

Picture

| 2407D/04/04 | DALI connector "T" Left with possibility |
|-------------|------------------------------------------|
| 210/2/01/01 | of connection.                           |