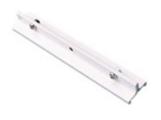

## Surface DALI PULSE track L: 2000mm

## DESCRIPTION

Electrified DALI PULSE track of 2 m. of the TROLL three-phase family. Designed for wall or ceiling surface mounted as well as hanging. Body made of extruded aluminium setting copper wires imbibed in PVC profile and finished in black.

Pictograms

| Dimensions                  |                    |  |
|-----------------------------|--------------------|--|
| Product dimensions (mm)     | 31,5 x 2000 x 32,5 |  |
|                             |                    |  |
| Product                     |                    |  |
| IP                          | 20                 |  |
| Electrical class insulation | Class 1            |  |
| Electrical feeding          | 110240V, 50/60Hz   |  |
| Colour                      | Black              |  |
|                             |                    |  |
| Control gear                |                    |  |
|                             |                    |  |
|                             |                    |  |
| Accesories                  |                    |  |
| 2400/04                     | End cover.         |  |
| Picture                     |                    |  |