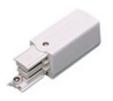

Scheme

| 2401D/01/04 | DALI Left feeder |
|-------------|------------------|
| Picture     |                  |

Scheme

| 2401D/02/04 | DALI Right feeder |
|-------------|-------------------|
|             |                   |