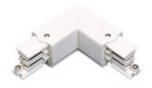

Picture

| 2408D/01/04 | DALI connector "L" Left with possibility |
|-------------|------------------------------------------|
| 24002/01/04 | of connection.                           |

Picture

| 2408D/02/04 | DALI "L" connector Right with |
|-------------|-------------------------------|
|             | possibility of connection.    |