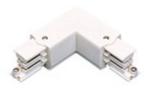

Picture

| 2408D/01/04 | DALI connector "L" Left with possibility |
|-------------|------------------------------------------|
| 24002/01/04 | of connection.                           |

Picture

| 2408D/02/04 | DALI "L" connector Right with |
|-------------|-------------------------------|
|             | possibility of connection.    |