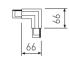

Picture

| 2408D/01/04 | DALI connector "L" Left with possibility |
|-------------|------------------------------------------|
| 24002/01/04 | of connection.                           |

Picture

| 2408D/02/04 | DALI "L" connector Right with |
|-------------|-------------------------------|
|             | possibility of connection.    |