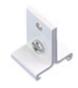

Scheme

2432/00 Reinforced suspension clamp.

Picture

Scheme

L=182 mm

2434/04 Ceiling rose fastening.

Picture

Scheme