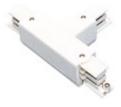

Picture

| 2408D/01/04 | DALI connector "L" Left with possibility |
|-------------|------------------------------------------|
| 24002/01/04 | of connection.                           |

Picture

| 2408D/02/04 | DALI "L" connector Right with |
|-------------|-------------------------------|
|             | possibility of connection.    |