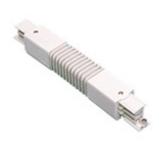

Picture

Scheme

2402D/33 DALI Flexible connector.

Picture

Scheme

2403D/10/33 Continuity connector with DALI connection.

Scheme

2403D/33 DALI continuity connector.