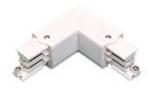

2408D/02/33 DALI "L" connector Right with possibility of connection.

Picture

Scheme

2409D/33 DALI "+" connector with possibility of connection.

Picture

Scheme

2413/00 Fastening directly to the ceiling.

Scheme