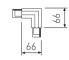

Picture

| 2407D/04/33 | DALI connector "T" Left with possibility |
|-------------|------------------------------------------|
| 210.270.000 | of connection.                           |

Picture

| 2408D/01/33 | DALI connector "L" Left with possibility |
|-------------|------------------------------------------|
|             | of connection                            |