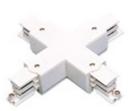

2408D/02/33 DALI "L" connector Right with possibility of connection.

Picture

Scheme

2409D/33 DALI "+" connector with possibility of connection.

Picture

Scheme

2413/00 Fastening directly to the ceiling.

Scheme