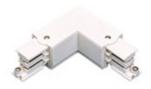

Picture

| 2407D/04/33 | DALI connector "T" Left with possibility |
|-------------|------------------------------------------|
| 210.270.000 | of connection.                           |

Picture

| 2408D/01/33 | DALI connector "L" Left with possibility |
|-------------|------------------------------------------|
|             | of connection                            |