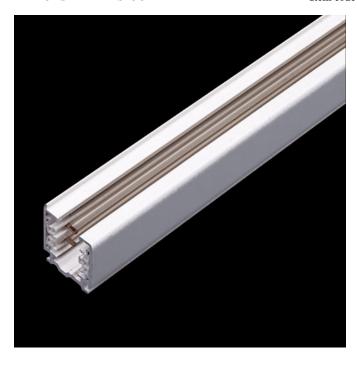

## Item code 2420D/200/33

| Surface | DAT | TITE  | CF.        | track | L: 2000mm        |
|---------|-----|-------|------------|-------|------------------|
| Surrace |     | LEUL. | ~ <b>~</b> | HACK  | 1 /: 20000111111 |

## DESCRIPTION

DALI three-phase electrified track of 2 m. Designed for wall or ceiling surface mounted as well as hanging. Body made of extruded aluminium setting copper wires imbibed in PVC profile and finished in white.