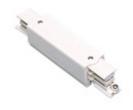

Picture

Scheme

2407D/01/33 DALI connector "T" Left with possibility of connection.

| 2407D/02/33 | DALI "T" connector Right with |
|-------------|-------------------------------|
|             | possibility of connection.    |