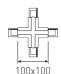

2408D/02/33 DALI "L" connector Right with possibility of connection.

Picture

Scheme

2409D/33 DALI "+" connector with possibility of connection.

Picture

Scheme

2413/00 Fastening directly to the ceiling.

Scheme