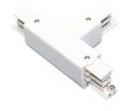

2408D/02/33 DALI "L" connector Right with possibility of connection.

Picture

Scheme

2409D/33 DALI "+" connector with possibility of connection.

Picture

Scheme

2413/00 Fastening directly to the ceiling.

Scheme