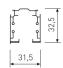

-ş-----

| Product dimensions (mm) | 31,5 x 2000 x 32,5 |
|-------------------------|--------------------|
|                         |                    |
|                         |                    |