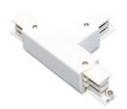

Picture

| 2407D/04/33 | DALI connector "T" Left with possibility |
|-------------|------------------------------------------|
| 210.270.000 | of connection.                           |

Picture

| 2408D/01/33 | DALI connector "L" Left with possibility |
|-------------|------------------------------------------|
|             | of connection                            |