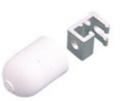

Control gear

| Accesories |            |  |
|------------|------------|--|
| 2400/33    | End cover. |  |
| Picture    |            |  |

Scheme

2401D/01/33 DALI Left feeder

Scheme

2401D/02/33 DALI Right feeder