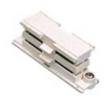

Picture

Scheme

DALI connector "T" Left with possibility 2407D/01/04 of connection.

| 2407D/02/04 | DALI "T" connector Right with |
|-------------|-------------------------------|
| 24072702704 | possibility of connection.    |

Picture

Scheme

| 2407D/03/04 | DALI "T" connector Right with |
|-------------|-------------------------------|
|             | possibility of connection.    |
|             |                               |