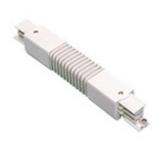

Picture

Scheme

2402D/04 DALI Flexible connector.

Scheme

2403D/04 DALI continuity connector.

Picture

Scheme

Continuity connector with DALI 2403D/10/04 connection.