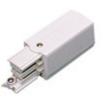

Control gear

| Accesories |            |  |
|------------|------------|--|
| 2400/04    | End cover. |  |
| Picture    |            |  |

Scheme

32<u>T</u>

2401D/01/04 DALI Left feeder

Scheme

2401D/02/04 DALI Right feeder