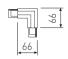

Picture

| 2407D/04/04 | DALI connector "T" Left with possibility |
|-------------|------------------------------------------|
| 2.0.2,0.0.  | of connection.                           |

| 2408D/01/04 | DALI connector "L" Left with possibility |
|-------------|------------------------------------------|
|             | of connection                            |

2408D/02/04 DALI "L" connector Right with possibility of connection.

Picture

Scheme

2409D/04 DALI "+" connector with possibility of connection.

Picture

Scheme

2413/00 Fastening directly to the ceiling.

Scheme