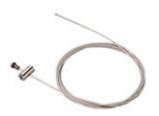

L=2000mm

2438/00 M6 nut.

Scheme

| 2439/00 | M6 adjustment sleeve.  |
|---------|------------------------|
| 2439/00 | Mo aujustinent sieeve. |

Picture

Scheme

| 2440/00 | Cable suspension. |
|---------|-------------------|
|---------|-------------------|

Picture

Scheme

L=1500mm

2441/00 Bending tool.

Scheme