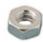

L=2000mm

2438/00 M6 nut.

Scheme

| 2439/00 | M6 adjustment sleeve.  |
|---------|------------------------|
| 2439/00 | Mo aujustinent sieeve. |

Picture

Scheme

| 2440/00 | Cable suspension. |
|---------|-------------------|
|---------|-------------------|