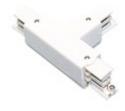

Picture

Scheme

DALI connector "T" Left with possibility 2407D/01/04 of connection.

| 2407D/02/04 | DALI "T" connector Right with |
|-------------|-------------------------------|
| 24072702704 | possibility of connection.    |

Picture

Scheme

| 2407D/03/04 | DALI "T" connector Right with |
|-------------|-------------------------------|
|             | possibility of connection.    |
|             |                               |