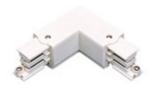

Picture

| 2407D/04/04 | DALI connector "T" Left with possibility |
|-------------|------------------------------------------|
| 2.0.2,0.0.  | of connection.                           |

| 2408D/01/04 | DALI connector "L" Left with possibility |
|-------------|------------------------------------------|
|             | of connection                            |

2408D/02/04 DALI "L" connector Right with possibility of connection.

Picture

Scheme

2409D/04 DALI "+" connector with possibility of connection.

Picture

Scheme

2413/00 Fastening directly to the ceiling.

Scheme