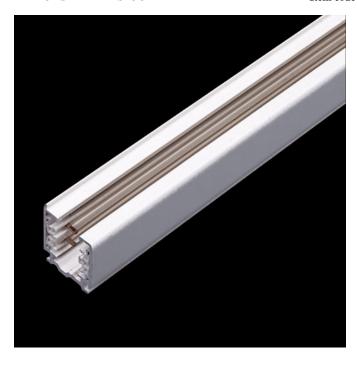

## Item code 2420D/300/04

Scheme

| Surface | DAT | IIII | SF t     | rack I | : 3000mm       |
|---------|-----|------|----------|--------|----------------|
| Surrace | DAL |      | 47 P. I. | IACKI  | /: .7UUUUIIIII |

## DESCRIPTION

Electrified DALI PULSE track of 3 m. of the TROLL three-phase family. Designed for wall or ceiling surface mounted as well as hanging. Body made of extruded aluminium setting copper wires imbibed in PVC profile and finished in black.

| Product dimensions (mm) | 31,5 x 3000 x 32,5 |  |
|-------------------------|--------------------|--|
|                         |                    |  |

| Product                     |                  |  |
|-----------------------------|------------------|--|
| IP                          | 20               |  |
| Electrical class insulation | Class 1          |  |
| Electrical feeding          | 110240V, 50/60Hz |  |
| Colour                      | Black            |  |