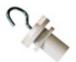

2408D/02/04 DALI "L" connector Right with possibility of connection.

Picture

Scheme

2409D/04 DALI "+" connector with possibility of connection.

Picture

Scheme

2413/00 Fastening directly to the ceiling.

Scheme