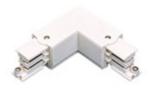

Picture

| 2407D/04/04 | DALI connector "T" Left with possibility |
|-------------|------------------------------------------|
| 2.0.2,0.0.  | of connection.                           |

| 2408D/01/04 | DALI connector "L" Left with possibility |
|-------------|------------------------------------------|
|             | of connection                            |