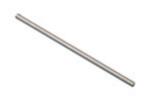

Picture

Scheme

L=182 mm

2434/04 Ceiling rose fastening.

Scheme

2435/00 M6 threaded stem.

Picture

Scheme

L=2000mm

2438/00 M6 nut.

Scheme

| 2439/00 | M6 adjustment sleeve.  |
|---------|------------------------|
| 2439/00 | Mo aujustinent sieeve. |

Picture

Scheme

| 2440/00 | Cable suspension. |
|---------|-------------------|
|---------|-------------------|