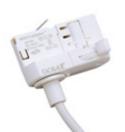

Control gear

| Accesories |            |  |
|------------|------------|--|
| 2400/04    | End cover. |  |
| Picture    |            |  |

Scheme

32<u>T</u>

2401D/01/04 DALI Left feeder

Scheme

2401D/02/04 DALI Right feeder