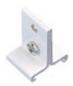

Control gear

| Accesories |            |  |
|------------|------------|--|
| 2400/04    | End cover. |  |
| Picture    |            |  |

Scheme

32<u>T</u>

2401D/01/04 DALI Left feeder

Scheme

2401D/02/04 DALI Right feeder