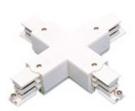

2408D/02/04 DALI "L" connector Right with possibility of connection.

Picture

Scheme

2409D/04 DALI "+" connector with possibility of connection.

Picture

Scheme

2413/00 Fastening directly to the ceiling.

Scheme