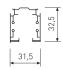

| Product dimensions (mm) | 31,5 x 3000 x 32,5 |  |
|-------------------------|--------------------|--|
|                         |                    |  |

| Product                     |                  |  |
|-----------------------------|------------------|--|
| IP                          | 20               |  |
| Electrical class insulation | Class 1          |  |
| Electrical feeding          | 110240V, 50/60Hz |  |
| Colour                      | Black            |  |