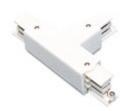

2408D/02/04 DALI "L" connector Right with possibility of connection.

Picture

Scheme

2409D/04 DALI "+" connector with possibility of connection.

Picture

Scheme

2413/00 Fastening directly to the ceiling.

Scheme