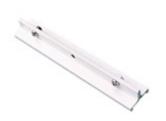

## Item code 2420D/300/04

Scheme

| Surface | DAT | IIII | SF t     | rack I | : 3000mm       |
|---------|-----|------|----------|--------|----------------|
| Surrace | DAL |      | 47 P. I. | IACKI  | /: .7UUUUIIIII |

## DESCRIPTION

Electrified DALI PULSE track of 3 m. of the TROLL three-phase family. Designed for wall or ceiling surface mounted as well as hanging. Body made of extruded aluminium setting copper wires imbibed in PVC profile and finished in black.