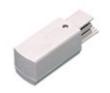

Control gear

| Accesories |            |  |
|------------|------------|--|
| 2400/04    | End cover. |  |
| Picture    |            |  |

Scheme

32<u>T</u>

2401D/01/04 DALI Left feeder

Scheme

2401D/02/04 DALI Right feeder