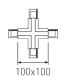

2408D/02/04 DALI "L" connector Right with possibility of connection.

Picture

Scheme

2409D/04 DALI "+" connector with possibility of connection.

Picture

Scheme

2413/00 Fastening directly to the ceiling.

Scheme