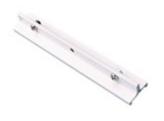

## Surface DALI PULSE track L: 3000mm

## DESCRIPTION

Electrified DALI PULSE track of 3 m. of the TROLL three-phase family. Designed for wall or ceiling surface mounted as well as hanging. Body made of extruded aluminium setting copper wires imbibed in PVC profile and finished in black.

| Product dimensions (mm)     | 31,5 x 3000 x 32,5 |
|-----------------------------|--------------------|
|                             |                    |
| Product                     |                    |
| IP                          | 20                 |
| Electrical class insulation | Class 1            |
| Electrical feeding          | 110240V, 50/60Hz   |
| Colour                      | Stainless steel    |