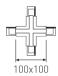

Scheme

| 2409D/04 | DALI "+" connector with possibility of |
|----------|----------------------------------------|
|          | connection.                            |

Picture

Scheme

Picture

| 2413/00 Fastening directly to the ceiling. |
|--------------------------------------------|
|--------------------------------------------|