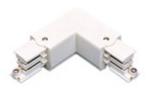

Picture

| 2408D/01/04 | DALI connector "L" Left with possibility |
|-------------|------------------------------------------|
|             | of connection.                           |

| 2408D/02/04 | DALI "L" connector Right with |
|-------------|-------------------------------|
| 21002/02/01 | possibility of connection.    |