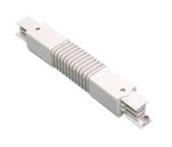

Picture

Scheme

2403D/04 DALI continuity connector.

Scheme

| 2403D/10/04 | Continuity connector with DALI |
|-------------|--------------------------------|
|             | connection.                    |