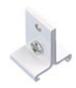

Scheme

| 2409D/04 | DALI "+" connector with possibility of |
|----------|----------------------------------------|
|          | connection.                            |

Picture

Scheme

Picture

| 2413/00 Fastening directly to the ceiling. |
|--------------------------------------------|
|--------------------------------------------|