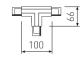

| Product dimensions (mm)     | 31,5 x 3000 x 32,5 |
|-----------------------------|--------------------|
|                             |                    |
| Product                     |                    |
| IP                          | 20                 |
| Electrical class insulation | Class 1            |
| Electrical feeding          | 110240V, 50/60Hz   |
| Colour                      | Stainless steel    |