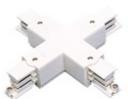

Scheme

| 2409D/04 | DALI "+" connector with possibility of |
|----------|----------------------------------------|
|          | connection.                            |

Picture

Scheme

Picture

| 2413/00 Fastening directly to the ceiling. |
|--------------------------------------------|
|--------------------------------------------|