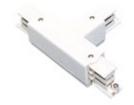

Picture

| 2408D/01/04 | DALI connector "L" Left with possibility |
|-------------|------------------------------------------|
|             | of connection.                           |

| 2408D/02/04 | DALI "L" connector Right with |
|-------------|-------------------------------|
| 21002/02/01 | possibility of connection.    |