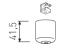

Picture

Scheme

2431/00 Suspension clamp.

Scheme

2432/00 Reinforced suspension clamp.

Picture

Scheme

L=182 mm