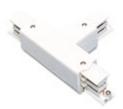

Picture

| 2408D/01/04 | DALI connector "L" Left with possibility |
|-------------|------------------------------------------|
|             | of connection.                           |

| 2408D/02/04 | DALI "L" connector Right with |
|-------------|-------------------------------|
| 21002/02/01 | possibility of connection.    |