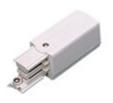

| Accesories |            |  |
|------------|------------|--|
| 2400/04    | End cover. |  |
| Diatumo    |            |  |

Scheme

| 2401D/01/04 | DALI Left feeder |
|-------------|------------------|
|             |                  |