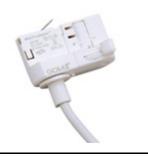

30

Scheme

| 2417D/04 | DALI adapter with cable |
|----------|-------------------------|
|          |                         |

Picture

Scheme

| 2418/33 | Support look. |
|---------|---------------|
|         |               |