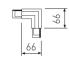

Picture

| 2408D/01/04 | DALI connector "L" Left with possibility |
|-------------|------------------------------------------|
|             | of connection.                           |

| 2408D/02/04 | DALI "L" connector Right with |
|-------------|-------------------------------|
| 21002/02/01 | possibility of connection.    |