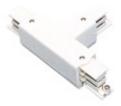

Picture

| 2408D/01/04 | DALI connector "L" Left with possibility |
|-------------|------------------------------------------|
|             | of connection.                           |

| 2408D/02/04 | DALI "L" connector Right with |
|-------------|-------------------------------|
| 21002/02/01 | possibility of connection.    |