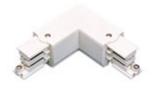

Picture

| 2408D/01/04 | DALI connector "L" Left with possibility |
|-------------|------------------------------------------|
|             | of connection.                           |

| 2408D/02/04 | DALI "L" connector Right with |
|-------------|-------------------------------|
| 21002/02/01 | possibility of connection.    |