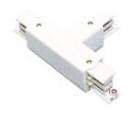

2407D/01/33 DALI connector "T" Left with possibility of connection.

| 2407D/02/33 | DALI "T" connector Right with |
|-------------|-------------------------------|
|             | possibility of connection.    |

Picture

Scheme

| 2407D/03/33 | DALI "T" connector Right with |
|-------------|-------------------------------|
|             | possibility of connection.    |
|             |                               |