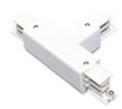

2407D/01/33 DALI connector "T" Left with possibility of connection.

| 2407D/02/33 | DALI "T" connector Right with |
|-------------|-------------------------------|
|             | possibility of connection.    |