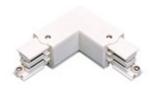

Picture

| 2407D/04/33 | DALI connector "T" Left with possibility |
|-------------|------------------------------------------|
|             | of connection.                           |

| 2408D/01/33 | DALI connector "L" Left with possibility |
|-------------|------------------------------------------|
|             | of connection                            |