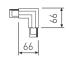

Picture

| 2407D/04/33 | DALI connector "T" Left with possibility |
|-------------|------------------------------------------|
|             | of connection.                           |

| 2408D/01/33 | DALI connector "L" Left with possibility |
|-------------|------------------------------------------|
|             | of connection                            |