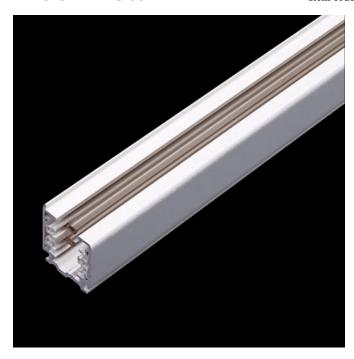

## Item code 2420D/300/33

Scheme

| Surface | DAT | I PIII | SE tra | ck I. | 3000mm                   |
|---------|-----|--------|--------|-------|--------------------------|
| Surface | DAL | /      | 47 L A |       | . 74 /4 /4 / 1 1 1 1 1 1 |

## DESCRIPTION

DALI three-phase electrified track of 3 m. Designed for wall or ceiling surface mounted as well as hanging. Body made of extruded aluminium setting copper wires imbibed in PVC profile and finished in white.

| Product dimensions (mm) | 31,5 x 3000 x 32,5 |  |
|-------------------------|--------------------|--|
|                         |                    |  |

| Product                     |                  |  |
|-----------------------------|------------------|--|
| IP                          | 20               |  |
| Electrical class insulation | Class 1          |  |
| Electrical feeding          | 100240V, 50/60Hz |  |
| Colour                      | White            |  |