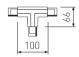

## Item code 2420D/300/33

Scheme

| Surface | DAT | I PIII | SE tra | ck I. | 3000mm                   |
|---------|-----|--------|--------|-------|--------------------------|
| Surface | DAL | /      | 47 L A |       | . 74 /4 /4 / 1 1 1 1 1 1 |

| Product dimensions (mm) | 31,5 x 3000 x 32,5 |  |
|-------------------------|--------------------|--|
|                         |                    |  |

| Product                     |                  |  |
|-----------------------------|------------------|--|
| IP                          | 20               |  |
| Electrical class insulation | Class 1          |  |
| Electrical feeding          | 100240V, 50/60Hz |  |
| Colour                      | White            |  |