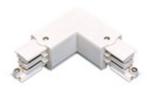

Picture

| 2407D/04/33 | DALI connector "T" Left with possibility |
|-------------|------------------------------------------|
|             | of connection.                           |

| 2408D/01/33 | DALI connector "L" Left with possibility |
|-------------|------------------------------------------|
|             | of connection                            |