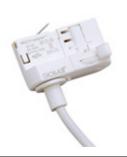

| 2417D/33 | DALI adapter with cable. |
|----------|--------------------------|

Picture

Scheme

| 2.424.00 | a                 |
|----------|-------------------|
| 2431/00  | Suspension clamp. |

Scheme

2432/00 Reinforced suspension clamp.