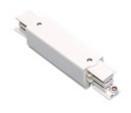

Control gear

| Accesories |            |
|------------|------------|
| 2400/33    | End cover. |
| Picture    |            |

Scheme

2401D/01/33 DALI Left feeder

Scheme

2401D/02/33 DALI Right feeder

Picture

Scheme