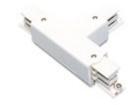

2407D/01/33 DALI connector "T" Left with possibility of connection.

| 2407D/02/33 | DALI "T" connector Right with |
|-------------|-------------------------------|
|             | possibility of connection.    |

Picture

Scheme

| 2407D/03/33 | DALI "T" connector Right with |
|-------------|-------------------------------|
|             | possibility of connection.    |
|             |                               |