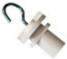

04/04 | of connection.                           |
|             |                                          |

Picture



2408D/01/04

DALI connector "L" Left with possibility of connection.

# **LUXIONA**



| 2408D/02/04 | DALI "L" connector Right with possibility of connection. |
|-------------|----------------------------------------------------------|
| Picture     |                                                          |



Scheme



| 2409D/04 | DALI "+" connector with possibility of connection. |
|----------|----------------------------------------------------|
| Picture  |                                                    |



Scheme



2413/00

### Fastening directly to the ceiling.

LUXIONA



Scheme



2417D/04 Picture

### DALI adapter with cable









Support look.





**LUXIONA** 

www.troll.es www.luxiona.com

# tr**●**II\*

Scheme



2431/00 Suspension clamp. Picture



Scheme



| 2432/00 | Reinforced suspension clamp. |
|---------|------------------------------|
| Picture |                              |



Scheme



L=182 mm

2434/04

Ceiling rose fastening.



Scheme



### 2435/00 Picture

M6 threaded stem.



Scheme

L=2000mm

2438/00

M6 nut.





Scheme

9 M6

2439/00

M6 adjustment sleeve.

Picture



Scheme



### 2440/00 Cable suspension.



Scheme

Picture



L=1500mm

2441/00

Bending tool.



Scheme

\$