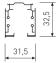

### TRACKS - TRIFÁSICO

Item code 2420D/400/04



# 

Surface DALI PULSE track L: 4000mm

### DESCRIPTION

Electrified DALI PULSE track of 4 m. of the TROLL three-phase family. Designed for wall or ceiling surface mounted as well as hanging. Body made of extruded aluminium setting copper wires imbibed in PVC profile and finished in black.

| Item code    | 2420D/400/04 |  |
|--------------|--------------|--|
| Product type | IN           |  |
| Category     | Tracklights  |  |
| Family       | Tracks       |  |
| Subfamily    | Trifásico    |  |
| Pictograms   |              |  |





Product dimensions (mm)

31,5 x 4000 x 32,5

Scheme

Scheme



### Product

| Troudet                     |                  |
|-----------------------------|------------------|
| IP                          | 20               |
| Electrical class insulation | Class 1          |
| Electrical feeding          | 110240V, 50/60Hz |
| Colour                      | Black            |

Control gear

Accesories 2400/04 End cover.

Picture



Scheme

2401D/01/04

DALI Left feeder





Scheme



2401D/02/04 Picture DALI Right feeder



Scheme

66

 2402D/04
 DALI Flexible connector.

 Picture
 Image: Connector connector connector connector.



Scheme

2403D/04

DALI continuity connector.

Picture



Scheme



| 2403D/10/04 | Continuity connector with DALI connection. |
|-------------|--------------------------------------------|
| Picture     |