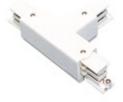

# **LUXIONA**

2407D/02/04

Picture

DALI "T" connector Right with possibility of connection.

Scheme

| 2407D/03/04 | DALI "T" connector Right with<br>possibility of connection. |
|-------------|-------------------------------------------------------------|
| Picture     |                                                             |