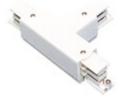

Picture

2408D/01/04

DALI connector "L" Left with possibility of connection.

# **LUXIONA**

| 2408D/02/04 | DALI "L" connector Right with possibility of connection. |
|-------------|----------------------------------------------------------|
| Picture     |                                                          |