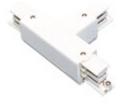

DALI connector "T" Left with possibility of connection.

# **LUXIONA**

2407D/02/04

Picture

DALI "T" connector Right with possibility of connection.

Scheme

| 2407D/03/04 | DALI "T" connector Right with<br>possibility of connection. |
|-------------|-------------------------------------------------------------|
| Picture     |                                                             |