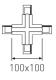

Scheme

| 2409D/04 | DALI "+" connector with possibility of connection. |
|----------|----------------------------------------------------|
| Picture  |                                                    |