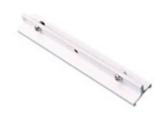

### TRACKS - TRIFÁSICO

Item code 2420D/400/04

# 

Surface DALI PULSE track L: 4000mm

### DESCRIPTION

Electrified DALI PULSE track of 4 m. of the TROLL three-phase family. Designed for wall or ceiling surface mounted as well as hanging. Body made of extruded aluminium setting copper wires imbibed in PVC profile and finished in black.