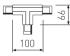

lectrical feeding          | 110240V, 50/60Hz |
| Colour                      | Black            |

Control gear

Accesories 2400/04 End cover.

Picture



Scheme

2401D/01/04

DALI Left feeder





Scheme



2401D/02/04 Picture DALI Right feeder



Scheme

66

 2402D/04
 DALI Flexible connector.

 Picture
 Image: Connector connector connector connector.



Scheme

2403D/04

DALI continuity connector.

Picture



Scheme



| 2403D/10/04 | Continuity connector with DALI connection. |
|-------------|--------------------------------------------|
| Picture     |                                            |



Scheme



2407D/01/04

DALI connector "T" Left with possibility of connection.

# **LUXIONA**



2407D/02/04

Picture



DALI "T" connector Right with possibility of connection.

Scheme



| 2407D/03/04 | DALI "T" connector Right with<br>possibility of connection. |
|-------------|-------------------------------------------------------------|
| Picture     |                                                             |

Picture



| 2407D/04/04 | DALI connector "T" Left with possibility |
|-------------|------------------------------------------|
| 24072704/04 | of connection.                           |
|             |                                          |

Picture



2408D/01/04

DALI connector "L" Left with possibility of connection.

# **LUXIONA**



| 2408D/02/04 | DALI "L" connector Right with possibility of connection. |
|-------------|----------------------------------------------------------|
| Picture     |