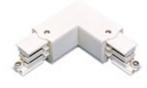

# **LUXIONA**

| 2408D/02/04 | DALI "L" connector Right with possibility of connection. |
|-------------|----------------------------------------------------------|
| Picture     |                                                          |