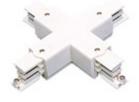

Scheme

| 2409D/04 | DALI "+" connector with possibility of connection. |
|----------|----------------------------------------------------|
| Picture  |                                                    |