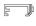

### 2435/00 Picture

M6 threaded stem.

Scheme

L=2000mm

2438/00

M6 nut.

Scheme

9 M6