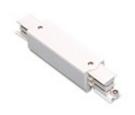

Control gear

Accesories 2400/04 End cover.

Picture

Scheme

2401D/01/04

DALI Left feeder

Scheme

2401D/02/04 Picture DALI Right feeder