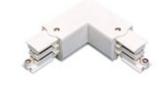

|



Scheme



2407D/01/04

DALI connector "T" Left with possibility of connection.

# **LUXIONA**



2407D/02/04

Picture



DALI "T" connector Right with possibility of connection.

Scheme



| 2407D/03/04 | DALI "T" connector Right with<br>possibility of connection. |
|-------------|-------------------------------------------------------------|
| Picture     |                                                             |

Picture



| 2407D/04/04 | DALI connector "T" Left with possibility |
|-------------|------------------------------------------|
| 24072704/04 | of connection.                           |
|             |                                          |

Picture



2408D/01/04

DALI connector "L" Left with possibility of connection.

# **LUXIONA**



| 2408D/02/04 | DALI "L" connector Right with possibility of connection. |
|-------------|----------------------------------------------------------|
| Picture     |                                                          |



Scheme



| 2409D/04 | DALI "+" connector with possibility of connection. |
|----------|----------------------------------------------------|
| Picture  |                                                    |



Scheme



2413/00

### Fastening directly to the ceiling.

LUXIONA



Scheme



2417D/04 Picture

### DALI adapter with cable









Support look.





**LUXIONA** 

www.troll.es www.luxiona.com

# tr**●**II\*

Scheme



2431/00 Suspension clamp. Picture



Scheme



| 2432/00 | Reinforced suspension clamp. |
|---------|------------------------------|
| P