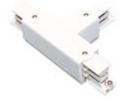

DALI connector "T" Left with possibility of connection.

# **LUXIONA**

2407D/02/04

Picture

DALI "T" connector Right with possibility of connection.

Scheme

| 2407D/03/04 | DALI "T" connector Right with<br>possibility of connection. |
|-------------|-------------------------------------------------------------|
| Picture     |                                                             |