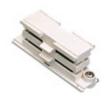

Picture

Scheme

2403/04 Continuity connector.
Picture

Scheme

2403/10/04 Continuity connector with connection.

Picture

Scheme

2407/01/04 Left "T" connector, option of connection.