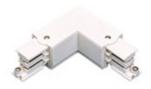

Left "L" connector, option of connection.

2408/02/04 Right "L" connector, option of connection.

Picture

Scheme

2409/04 "+" connector, option of connection.

Picture

Scheme

2413/00 Fastening directly to the ceiling.