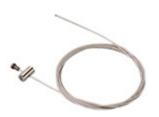

2438/00 M6 nut.

Picture

Scheme

| 2439/00 | M6 adjustment sleeve. |
|---------|-----------------------|
|         |                       |

Picture

Scheme

| 2440/00 | Cable suspension. |
|---------|-------------------|
|---------|-------------------|