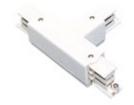

Left "L" connector, option of connection.

2408/02/04 Right "L" connector, option of connection.

Picture

Scheme

2409/04 "+" connector, option of connection.

Picture

Scheme

2413/00 Fastening directly to the ceiling.