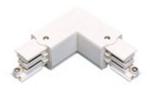

Left "L" connector, option of connection.

2408/02/04 Right "L" connector, option of connection.

Picture

Scheme

2409/04 "+" connector, option of connection.

Picture

Scheme

2413/00 Fastening directly to the ceiling.