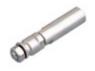

Scheme

| 2417/04 | Adaptor with cable. |  |
|---------|---------------------|--|
|---------|---------------------|--|

Picture

Scheme

| 2427/04 | Surface base for spotlights with tree-phase |
|---------|---------------------------------------------|
|         | adanter                                     |