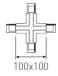

Left "L" connector, option of connection.

2408/02/04 Right "L" connector, option of connection.

Picture

Scheme

2409/04 "+" connector, option of connection.

Picture

Scheme

2413/00 Fastening directly to the ceiling.