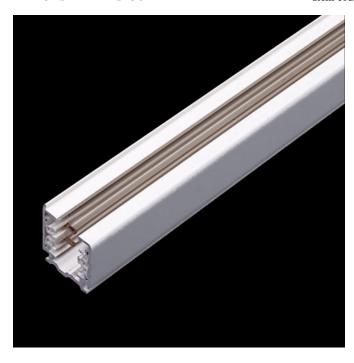

## Item code 2420/100/20

Scheme

| Surface | triphasic | track L: | 1000mm |
|---------|-----------|----------|--------|
|---------|-----------|----------|--------|

## DESCRIPTION

 $1\,m.$  electrified triphasic track from the TROLL family Trifásico. Designed for wall or ceiling surface mounted as well as hanging. Body made of extruded aluminium setting copper wires imbibed in PVC profile and finished in anodised aluminium.

| Item code    | 2420/100/20 |
|--------------|-------------|
| Product type | IN          |
| Category     | Tracklights |
| Family       | Tracks      |
| Subfamily    | Trifásico   |
| Pictograms   |             |

| Product dimensions (mm) | 31,5 x 1000 x 32,5 |  |
|-------------------------|--------------------|--|
|                         |                    |  |

| Product                     |                  |  |
|-----------------------------|------------------|--|
| IP                          | 20               |  |
| Electrical class insulation | Class 1          |  |
| Electrical feeding          | 100240V, 50/60Hz |  |
| Colour                      | Grey             |  |