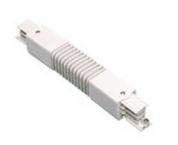

Control gear

| Accesories |            |  |
|------------|------------|--|
| 2400/04    | End cover. |  |
| Picture    |            |  |

Scheme

Scheme

2401/02/04 Right.

Picture

Scheme

2402/04 Flexible connector.