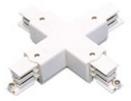

Left "L" connector, option of connection.

2408/02/04 Right "L" connector, option of connection.

Picture

Scheme

2409/04 "+" connector, option of connection.

Picture

Scheme

2413/00 Fastening directly to the ceiling.