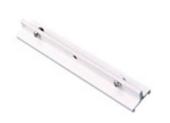

## Item code 2420/100/20

Scheme

| Surface | triphasic | track L: | 1000mm |
|---------|-----------|----------|--------|
|---------|-----------|----------|--------|

## DESCRIPTION

 $1\,m.$  electrified triphasic track from the TROLL family Trifásico. Designed for wall or ceiling surface mounted as well as hanging. Body made of extruded aluminium setting copper wires imbibed in PVC profile and finished in anodised aluminium.