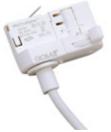

Picture

Scheme

L=1500mm

2441/00 Bending tool.

Scheme

447/100/04 Universal adaptor for 3-phase track, Builtin electronic transformer 12V 100VA.

Picture

Scheme