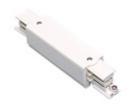

Picture

Scheme

2403/04 Continuity connector.
Picture

Scheme

2403/10/04 Continuity connector with connection.

Picture

Scheme

2407/01/04 Left "T" connector, option of connection.