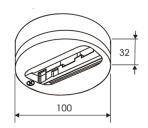

## Item code 2420/100/20

Scheme

| Surface | triphasic | track L: | 1000mm |
|---------|-----------|----------|--------|
|---------|-----------|----------|--------|

| Product dimensions (mm) | 31,5 x 1000 x 32,5 |  |
|-------------------------|--------------------|--|
|                         |                    |  |

| Product                     |                  |  |
|-----------------------------|------------------|--|
| IP                          | 20               |  |
| Electrical class insulation | Class 1          |  |
| Electrical feeding          | 100240V, 50/60Hz |  |
| Colour                      | Grey             |  |