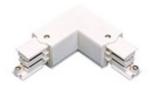

Picture

2408/01/04

Left "L" connector, option of connection.

2408/02/04 Right "L" connector, option of connection.

Picture

Scheme

2409/04 "+" connector, option of connection.

Picture