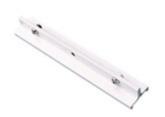

## DESCRIPTION

2~m. electrified triphasic track from the TROLL family Trifásico. Designed for wall or ceiling surface mounted as well as hanging. Body made of extruded aluminium setting copper wires imbibed in PVC profile and finished in black.