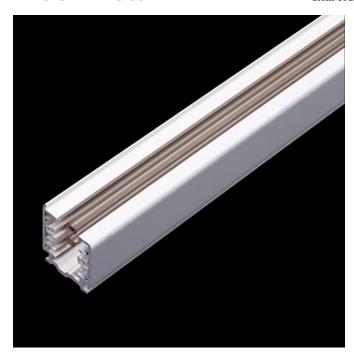

## Item code 2420/200/04

Scheme

| Surface triphasic track L: 2000mm | Surface | triphasic | track 1 | L: | 2000mm |
|-----------------------------------|---------|-----------|---------|----|--------|
|-----------------------------------|---------|-----------|---------|----|--------|

## DESCRIPTION

2~m. electrified triphasic track from the TROLL family Trifásico. Designed for wall or ceiling surface mounted as well as hanging. Body made of extruded aluminium setting copper wires imbibed in PVC profile and finished in black.

| Duadwat dimanaiana (mm) | 21 5 2000 22 5     |  |
|-------------------------|--------------------|--|
| Product dimensions (mm) | 31,5 x 2000 x 32,5 |  |
|                         |                    |  |
|                         |                    |  |