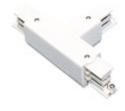

Scheme

2407/01/04 Left "T" connector, option of connection.

2407/02/04 Right "T" connector, option of connection.

Picture

Scheme

2407/03/04 Right "T" connector, option of connection.

Picture

2407/04/04 Left "T" connector, option of connection.

Picture

2408/01/04

Left "L" connector, option of connection.

2408/02/04 Right "L" connector, option of connection.

Picture

Scheme

2409/04 "+" connector, option of connection.

Picture