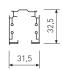

| Duadwat dimanaiana (mm) | 21 5 2000 22 5     |  |
|-------------------------|--------------------|--|
| Product dimensions (mm) | 31,5 x 2000 x 32,5 |  |
|                         |                    |  |
|                         |                    |  |