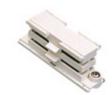

Scheme

2413/00 Fastening directly to the ceiling.

Scheme

| 2417/04 Ada | ptor with cable. |
|-------------|------------------|
|-------------|------------------|

Picture

Scheme

| 2427/04 | Surface base for spotlights with tree-phase |
|---------|---------------------------------------------|
|         | adanter                                     |