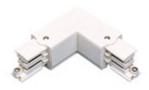

Picture

2408/01/04

Left "L" connector, option of connection.

2408/02/04 Right "L" connector, option of connection.

Picture

Scheme

2409/04 "+" connector, option of connection.

Picture