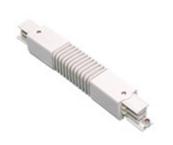

2402/04 Flexible connector.

Picture

Scheme

2403/04 Continuity connector.

Picture

Scheme

2403/10/04 Continuity connector with connection.

Picture