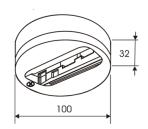

## Item code 2420/200/04

Scheme

| Surface triphasic track L: 2000mm | Surface | triphasic | track 1 | L: | 2000mm |
|-----------------------------------|---------|-----------|---------|----|--------|
|-----------------------------------|---------|-----------|---------|----|--------|

| Duadwat dimanaiana (mm) | 21 5 2000 22 5     |  |
|-------------------------|--------------------|--|
| Product dimensions (mm) | 31,5 x 2000 x 32,5 |  |
|                         |                    |  |
|                         |                    |  |