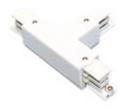

Picture

2408/01/04

Left "L" connector, option of connection.

2408/02/04 Right "L" connector, option of connection.

Picture

Scheme

2409/04 "+" connector, option of connection.

Picture