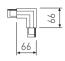

Picture

2408/01/04

Left "L" connector, option of connection.

2408/02/04 Right "L" connector, option of connection.

Picture

Scheme

2409/04 "+" connector, option of connection.

Picture