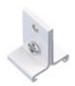

Scheme

2413/00 Fastening directly to the ceiling.

Scheme

| 2417/04 Ada | ptor with cable. |
|-------------|------------------|
|-------------|------------------|

Picture

Scheme

| 2427/04 | Surface base for spotlights with tree-phase |
|---------|---------------------------------------------|
|         | adanter                                     |