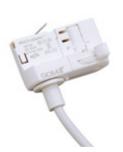

Scheme

2413/00 Fastening directly to the ceiling.

Scheme

| 2417/04 Ada | ptor with cable. |
|-------------|------------------|
|-------------|------------------|

Picture

Scheme

| 2427/04 | Surface base for spotlights with tree-phase |
|---------|---------------------------------------------|
|         | adanter                                     |