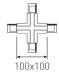

Picture

2408/01/04

Left "L" connector, option of connection.

2408/02/04 Right "L" connector, option of connection.

Picture

Scheme

2409/04 "+" connector, option of connection.

Picture