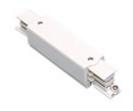

Control gear

| Accesories |            |  |
|------------|------------|--|
| 2400/04    | End cover. |  |
| Picture    |            |  |

Scheme

32

Scheme

2401/02/04 Right.

Picture

Scheme