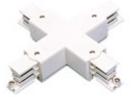

Picture

2408/01/04

Left "L" connector, option of connection.

2408/02/04 Right "L" connector, option of connection.

Picture

Scheme

2409/04 "+" connector, option of connection.

Picture