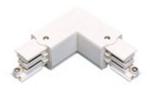

Picture

Left "L" connector, option of connection.

2408/02/04 Right "L" connector, option of connection.

Picture

Scheme

2409/04 "+" connector, option of connection.

Picture

Scheme