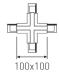

Picture

Left "L" connector, option of connection.

2408/02/04 Right "L" connector, option of connection.

Picture

Scheme

2409/04 "+" connector, option of connection.

Picture

Scheme