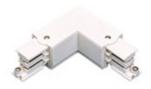

Picture

Left "L" connector, option of connection.

2408/02/04 Right "L" connector, option of connection.

Picture

Scheme

2409/04 "+" connector, option of connection.

Picture

Scheme