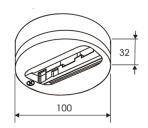

| Product dimensions (mm) | 31,5 x 3000 x 32,5 |  |
|-------------------------|--------------------|--|
|                         |                    |  |

| Product                     |                  |  |
|-----------------------------|------------------|--|
| IP                          | 20               |  |
| Electrical class insulation | Class 1          |  |
| Electrical feeding          | 100240V, 50/60Hz |  |
| Colour                      | Grey             |  |