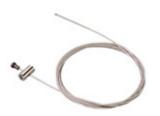

L=2000mm

2438/00 M6 nut.

Picture

Scheme

| 2439/00 | M6 adjustment sleeve. |
|---------|-----------------------|
|         |                       |

Picture

Scheme

| 2440/00 | Cable suspension. |
|---------|-------------------|
|---------|-------------------|