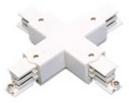

Picture

Left "L" connector, option of connection.

2408/02/04 Right "L" connector, option of connection.

Picture

Scheme

2409/04 "+" connector, option of connection.

Picture

Scheme