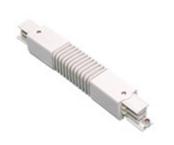

Picture

Scheme

2403/04 Continuity connector.

Picture

Scheme

2403/10/04 Continuity connector with connection.

Picture

Scheme