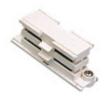

2407/01/04 Left "T" connector, option of connection.

2407/02/04 Right "T" connector, option of connection.

Picture

Scheme

2407/03/04 Right "T" connector, option of connection.

Picture

2407/04/04 Left "T" connector, option of connection.