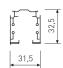

| Product dimensions (mm) | 31,5 x 3000 x 32,5 |  |
|-------------------------|--------------------|--|
|                         |                    |  |

| Product                     |                  |  |
|-----------------------------|------------------|--|
| IP                          | 20               |  |
| Electrical class insulation | Class 1          |  |
| Electrical feeding          | 100240V, 50/60Hz |  |
| Colour                      | Grey             |  |