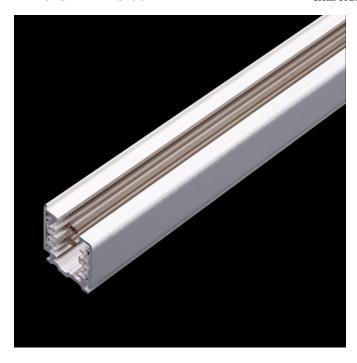

## Surface triphasic track L:3000mm

## DESCRIPTION

3~m. electrified triphasic track from the TROLL family Trifásico. Designed for wall or ceiling surface mounted as well as hanging. Body made of extruded aluminium setting copper wires imbibed in PVC profile and finished in anodised aluminium.