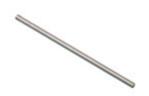

Picture

Scheme

L=182 mm

2434/04 Ceiling rose fastening.

Scheme

2435/00 M6 threaded stem.

Picture

Scheme

L=2000mm

2438/00 M6 nut.

Picture

Scheme

| 2439/00 | M6 adjustment sleeve. |
|---------|-----------------------|
|         |                       |

Picture

Scheme

| 2440/00 | Cable suspension. |
|---------|-------------------|
|---------|-------------------|

Picture

Scheme

L=1500mm

2441/00 Bending tool.

Scheme

447/100/04 Universal adaptor for 3-phase track, Builtin electronic transformer 12V 100VA.

Picture

Scheme