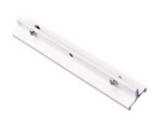

## Item code 2420/300/20

Scheme

## Surface triphasic track L:3000mm

## DESCRIPTION

3~m. electrified triphasic track from the TROLL family Trifásico. Designed for wall or ceiling surface mounted as well as hanging. Body made of extruded aluminium setting copper wires imbibed in PVC profile and finished in anodised aluminium.

| Item code    | 2420/300/20 |
|--------------|-------------|
| Product type | IN          |
| Category     | Tracklights |
| Family       | Tracks      |
| Subfamily    | Trifásico   |
| Pictograms   |             |

| Product dimensions (mm) | 31,5 x 3000 x 32,5 |  |
|-------------------------|--------------------|--|
|                         |                    |  |

| Product                     |                  |  |
|-----------------------------|------------------|--|
| IP                          | 20               |  |
| Electrical class insulation | Class 1          |  |
| Electrical feeding          | 100240V, 50/60Hz |  |
| Colour                      | Grey             |  |