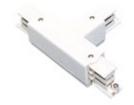

2407/01/33 Left "T" connector, option of connection.

2407/02/33 Right "T" connector, option of connection.

Picture

Scheme

2407/03/33 Right "T" connector, option of connection.

Picture

2407/04/33 Left "T" connector, option of connection.