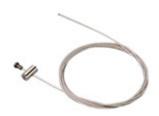

Picture

Scheme

| 2439/00 | M6 adjustment sleeve. |
|---------|-----------------------|
|         |                       |

Picture

Scheme

| 2440/00 | Cable suspension. |
|---------|-------------------|
|---------|-------------------|