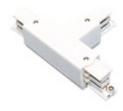

Picture

2408/01/33

Left "L" connector, option of connection.

2408/02/33 Right "L" connector, option of connection.

Picture

Scheme

2409/33 "+" connector, option of connection.

Picture