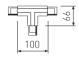

| <b>.</b>                | 24.5. 2000 22.5    |  |
|-------------------------|--------------------|--|
| Product dimensions (mm) | 31,5 x 3000 x 32,5 |  |
|                         |                    |  |
|                         |                    |  |