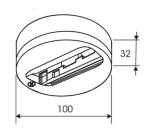

## Item code 2420/300/33

Scheme

| <b>Surface</b> | triphasic | track | L:3000mm |
|----------------|-----------|-------|----------|
|----------------|-----------|-------|----------|

## DESCRIPTION

3~m. electrified triphasic track from the TROLL family Trifásico. Designed for wall or ceiling surface mounted as well as hanging. Body made of extruded aluminium setting copper wires imbibed in PVC profile and finished in white.

| <b>.</b>                | 24.5. 2000 22.5    |  |
|-------------------------|--------------------|--|
| Product dimensions (mm) | 31,5 x 3000 x 32,5 |  |
|                         |                    |  |
|                         |                    |  |