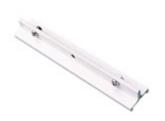

## Item code 2420/300/33

Scheme

| <b>Surface</b> | triphasic | track | L:3000mm |
|----------------|-----------|-------|----------|
|----------------|-----------|-------|----------|

## DESCRIPTION

3~m. electrified triphasic track from the TROLL family Trifásico. Designed for wall or ceiling surface mounted as well as hanging. Body made of extruded aluminium setting copper wires imbibed in PVC profile and finished in white.

| <b>.</b>                | 24.5. 2000 22.5    |  |
|-------------------------|--------------------|--|
| Product dimensions (mm) | 31,5 x 3000 x 32,5 |  |
|                         |                    |  |
|                         |                    |  |