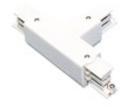

2407/01/33 Left "T" connector, option of connection.

2407/02/33 Right "T" connector, option of connection.

Picture

Scheme

2407/03/33 Right "T" connector, option of connection.

Picture

2407/04/33 Left "T" connector, option of connection.