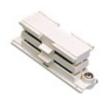

Scheme

2413/00 Fastening directly to the ceiling.

Scheme

| 2417/33 | Adaptor with cable. |
|---------|---------------------|
|---------|---------------------|

Picture

Scheme

| 2427/33 | Surface base for spotlights with tree-phase |
|---------|---------------------------------------------|
|         | adanter                                     |