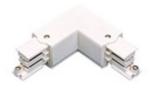

Picture

2408/01/33

Left "L" connector, option of connection.

2408/02/33 Right "L" connector, option of connection.

Picture

Scheme

2409/33 "+" connector, option of connection.

Picture