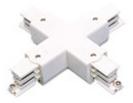

Picture

2408/01/33

Left "L" connector, option of connection.

2408/02/33 Right "L" connector, option of connection.

Picture

Scheme

2409/33 "+" connector, option of connection.

Picture