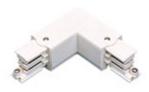

Picture

2408/01/33

Left "L" connector, option of connection.

2408/02/33 Right "L" connector, option of connection.

Picture

Scheme

2409/33 "+" connector, option of connection.

Picture