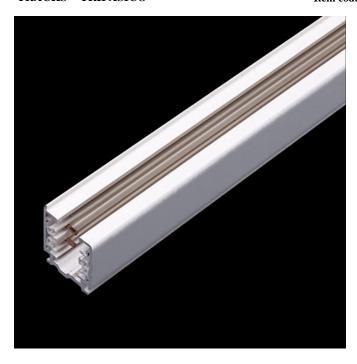

## Item code 2420/300/33

Scheme

| <b>Surface</b> | triphasic | track | L:3000mm |
|----------------|-----------|-------|----------|
|----------------|-----------|-------|----------|

## DESCRIPTION

3~m. electrified triphasic track from the TROLL family Trifásico. Designed for wall or ceiling surface mounted as well as hanging. Body made of extruded aluminium setting copper wires imbibed in PVC profile and finished in white.