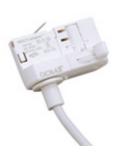

Picture

Scheme

L=1500mm

2441/00 Bending tool.

Scheme

447/100/33 Universal adaptor for 3-phase track, Builtin electronic transformer 12V 100VA.

Picture

Scheme