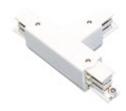

Picture

2408/01/33

Left "L" connector, option of connection.

2408/02/33 Right "L" connector, option of connection.

Picture

Scheme

2409/33 "+" connector, option of connection.

Picture