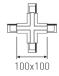

Picture

2408/01/04

Left "L" connector, option of connection.

2408/02/04 Right "L" connector, option of connection.

Picture

Scheme

2409/04 "+" connector, option of connection.

Picture

Scheme

2413/00 Fastening directly to the ceiling.

Scheme

| 2417/04 Ada | otor with cable. |
|-------------|------------------|
|-------------|------------------|

Picture

Scheme

| 2427/04 | Surface base for spotlights with tree-phase |
|---------|---------------------------------------------|
|         | adantan                                     |