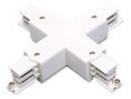

Picture

2408/01/04

Left "L" connector, option of connection.

2408/02/04 Right "L" connector, option of connection.

Picture

Scheme

2409/04 "+" connector, option of connection.

Picture