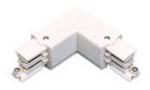

Picture

2408/01/04

Left "L" connector, option of connection.

2408/02/04 Right "L" connector, option of connection.

Picture

Scheme

2409/04 "+" connector, option of connection.

Picture