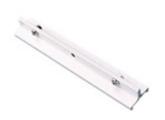

## Item code 2420/400/04

Scheme

| Surface triphasic track L:4000mm | Surface | triphasic | track ] | L:4000mm |
|----------------------------------|---------|-----------|---------|----------|
|----------------------------------|---------|-----------|---------|----------|

## DESCRIPTION

4~m. electrified triphasic track from the TROLL family Trifásico. Designed for wall or ceiling surface mounted as well as hanging. Body made of extruded aluminium setting copper wires imbibed in PVC profile and finished in black.

| Product dimensions (mm) | 31,5 x 4000 x 32,5 |  |
|-------------------------|--------------------|--|
|                         |                    |  |

| Product                     |                  |
|-----------------------------|------------------|
| IP                          | 20               |
| Electrical class insulation | Class 1          |
| Electrical feeding          | 100240V, 50/60Hz |
| Colour                      | Black            |