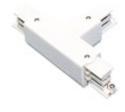

Picture

2408/01/04

Left "L" connector, option of connection.

2408/02/04 Right "L" connector, option of connection.

Picture

Scheme

2409/04 "+" connector, option of connection.

Picture