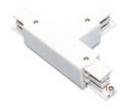

Picture

2408/01/04

Left "L" connector, option of connection.

2408/02/04 Right "L" connector, option of connection.

Picture

Scheme

2409/04 "+" connector, option of connection.

Picture