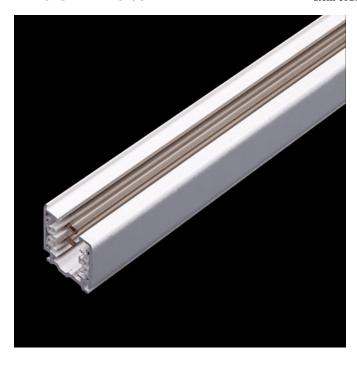

## Item code 2420/400/04

Scheme

| Surface triphasic track L:4000mm | Surface | triphasic | track ] | L:4000mm |
|----------------------------------|---------|-----------|---------|----------|
|----------------------------------|---------|-----------|---------|----------|

## DESCRIPTION

4~m. electrified triphasic track from the TROLL family Trifásico. Designed for wall or ceiling surface mounted as well as hanging. Body made of extruded aluminium setting copper wires imbibed in PVC profile and finished in black.

| Product dimensions (mm) | 31,5 x 4000 x 32,5 |  |
|-------------------------|--------------------|--|
|                         |                    |  |

| Product                     |                  |
|-----------------------------|------------------|
| IP                          | 20               |
| Electrical class insulation | Class 1          |
| Electrical feeding          | 100240V, 50/60Hz |
| Colour                      | Black            |