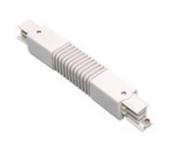

2402/04 Flexible connector.

Picture

Scheme

2403/04 Continuity connector.
Picture

Scheme

2403/10/04 Continuity connector with connection.

Picture

Scheme