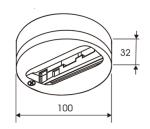

## Item code 2420/400/04

Scheme

| Surface triphasic track L:4000mm | Surface | triphasic | track ] | L:4000mm |
|----------------------------------|---------|-----------|---------|----------|
|----------------------------------|---------|-----------|---------|----------|

| Product dimensions (mm) | 31,5 x 4000 x 32,5 |  |
|-------------------------|--------------------|--|
|                         |                    |  |

| Product                     |                  |
|-----------------------------|------------------|
| IP                          | 20               |
| Electrical class insulation | Class 1          |
| Electrical feeding          | 100240V, 50/60Hz |
| Colour                      | Black            |