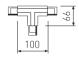

2407/01/04 Left "T" connector, option of connection.

2407/02/04 Right "T" connector, option of connection.

Picture

Scheme

2407/03/04 Right "T" connector, option of connection.

Picture

2407/04/04 Left "T" connector, option of connection.