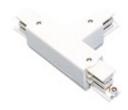

Picture

2408/01/04

Left "L" connector, option of connection.

2408/02/04 Right "L" connector, option of connection.

Picture

Scheme

2409/04 "+" connector, option of connection.

Picture