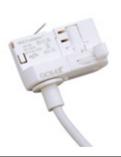

Scheme

2413/00 Fastening directly to the ceiling.

Scheme

| 2417/04 Ada | otor with cable. |
|-------------|------------------|
|-------------|------------------|

Picture

Scheme

| 2427/04 | Surface base for spotlights with tree-phase |
|---------|---------------------------------------------|
|         | adantan                                     |