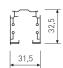

| Product dimensions (mm) | 31,5 x 4000 x 32,5 |  |
|-------------------------|--------------------|--|
|                         |                    |  |

| Product                     |                  |
|-----------------------------|------------------|
| IP                          | 20               |
| Electrical class insulation | Class 1          |
| Electrical feeding          | 100240V, 50/60Hz |
| Colour                      | Black            |