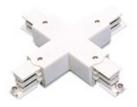

2408D/02/33 DALI "L" connector Right with possibility of connection.

Picture

Scheme

2409D/33 DALI "+" connector with possibility of connection.

Picture

Scheme

2413/00 Fastening directly to the ceiling.

Scheme