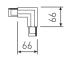

2408D/02/33 DALI "L" connector Right with possibility of connection.

Picture

Scheme

2409D/33 DALI "+" connector with possibility of connection.

Picture

Scheme

2413/00 Fastening directly to the ceiling.

Scheme