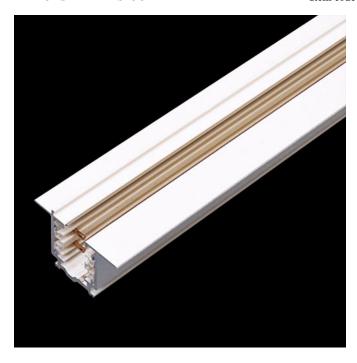

## DALI PULSE Recessed triphasic track L: 1000mm

## DESCRIPTION

 $1\,\mathrm{m}$ . electrified triphasic track from the TROLL family Trifásico. of the TROLL three-phase family. Designed for ceiling recessed installation. Body made in aluminum extrusion with copper wires embedded in PVC profile and finished in white.

| Item code    | 2421D/100/33 |
|--------------|--------------|
| Product type | IN           |
| Category     | Tracklights  |
| Family       | Tracks       |
| Subfamily    | Trifásico    |

Pictograms

| Product dimensions (mm) | 31,5 x 1000 x 32,5 |  |
|-------------------------|--------------------|--|
|                         |                    |  |

| Product                     |                  |
|-----------------------------|------------------|
| IP                          | 20               |
| Electrical class insulation | Class 1          |
| Electrical feeding          | 100240V, 50/60Hz |
| Colour                      | White            |