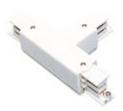

Scheme

2407D/01/33 DALI connector "T" Left with possibility of connection.

| 2407D/02/33 | DALI "T" connector Right with |
|-------------|-------------------------------|
| 2401D/02/03 | possibility of connection.    |