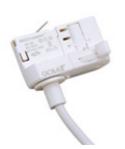

| 2417D/33 | DALI adapter with cable. |
|----------|--------------------------|

Picture

Scheme

| 444100  | a                 |
|---------|-------------------|
| 2431/00 | Suspension clamp. |

Scheme

2432/00 Reinforced suspension clamp.