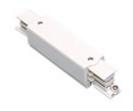

Control gear

| Accesories |            |  |
|------------|------------|--|
| 2400/33    | End cover. |  |
| Picture    |            |  |

Scheme

37

2401D/01/33 DALI Left feeder

Scheme

2401D/02/33 DALI Right feeder