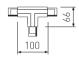

| Product dimensions (mm) | 31,5 x 1000 x 32,5 |  |
|-------------------------|--------------------|--|
|                         |                    |  |

| Product                     |                  |
|-----------------------------|------------------|
| IP                          | 20               |
| Electrical class insulation | Class 1          |
| Electrical feeding          | 100240V, 50/60Hz |
| Colour                      | White            |