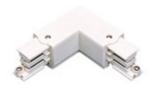

2408D/02/33 DALI "L" connector Right with possibility of connection.

Picture

Scheme

2409D/33 DALI "+" connector with possibility of connection.

Picture

Scheme

2413/00 Fastening directly to the ceiling.

Scheme