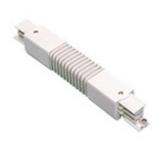

Picture

Scheme

2402D/33 DALI Flexible connector.

Scheme

2403D/10/33 Continuity connector with DALI connection.

Scheme

2403D/33 DALI continuity connector.

Picture