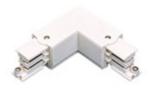

Picture

| 2407D/04/33 | DALI connector "T" Left with possibility |
|-------------|------------------------------------------|
| 24072/04/33 | of connection.                           |

| 2408D/01/33 | DALI connector "L" Left with possibility |
|-------------|------------------------------------------|
|             | of connection                            |

2408D/02/33 DALI "L" connector Right with possibility of connection.

Picture

Scheme

2409D/33 DALI "+" connector with possibility of connection.

Picture

Scheme

2413/00 Fastening directly to the ceiling.

Scheme