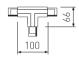

| Product dimensions (mm) | 31,5 x 2000 x 32,5 |  |
|-------------------------|--------------------|--|
|                         |                    |  |

| Product                     |                  |
|-----------------------------|------------------|
| IP                          | 20               |
| Electrical class insulation | Class 1          |
| Electrical feeding          | 100240V, 50/60Hz |
| Colour                      | White            |