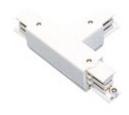

Picture

| 2407D/04/33 | DALI connector "T" Left with possibility |
|-------------|------------------------------------------|
|             | of connection.                           |

| 2408D/01/33  | DALI connector "L" Left with possibility |
|--------------|------------------------------------------|
| 2-100D/01/33 | of connection                            |

2408D/02/33 DALI "L" connector Right with possibility of connection.

Picture

Scheme

2409D/33 DALI "+" connector with possibility of connection.

Picture

Scheme

2413/00 Fastening directly to the ceiling.

Scheme