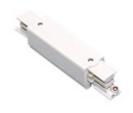

Control gear

| Accesories |            |  |
|------------|------------|--|
| 2400/33    | End cover. |  |
| Picture    |            |  |

Scheme

32

2401D/01/33 DALI Left feeder

Scheme

2401D/02/33 DALI Right feeder