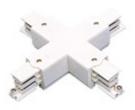

2408D/02/33 DALI "L" connector Right with possibility of connection.

Picture

Scheme

2409D/33 DALI "+" connector with possibility of connection.

Picture

Scheme

2413/00 Fastening directly to the ceiling.

Scheme