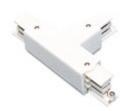

Picture

| 2407D/04/33 | DALI connector "T" Left with possibility |
|-------------|------------------------------------------|
|             | of connection.                           |

| 2408D/01/33  | DALI connector "L" Left with possibility |
|--------------|------------------------------------------|
| 2-100D/01/33 | of connection                            |

2408D/02/33 DALI "L" connector Right with possibility of connection.

Picture

Scheme

2409D/33 DALI "+" connector with possibility of connection.

Picture

Scheme

2413/00 Fastening directly to the ceiling.

Scheme