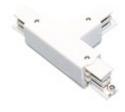

**Picture** 

Scheme

| 2403D/33 DALI continuity connector. |
|-------------------------------------|
|-------------------------------------|

Picture

Scheme

DALI connector "T" Left with possibility of connection. 2407D/01/33

| 2407D/02/33 | DALI "T" connector Right with |
|-------------|-------------------------------|
| 24019/02/03 | possibility of connection.    |

Picture

Scheme

| 2407D/03/33 | DALI "T" connector Right with |
|-------------|-------------------------------|
|             | possibility of connection.    |
|             |                               |