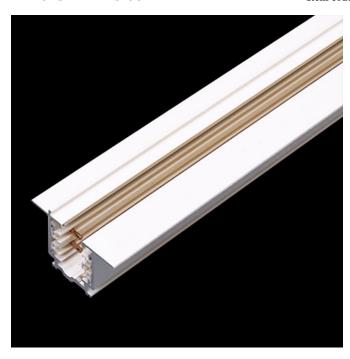

## DALI PULSE Recessed triphasic track L: 2000mm

## DESCRIPTION

 $2\,m.$  electrified triphasic track from the TROLL family Trifásico. of the TROLL three-phase family. Designed for ceiling recessed installation. Body made in aluminum extrusion with copper wires embedded in PVC profile and finished in white.

| Product dimensions (mm) | 31,5 x 2000 x 32,5 |  |
|-------------------------|--------------------|--|
|                         |                    |  |

| Product                     |                  |
|-----------------------------|------------------|
| IP                          | 20               |
| Electrical class insulation | Class 1          |
| Electrical feeding          | 100240V, 50/60Hz |
| Colour                      | White            |