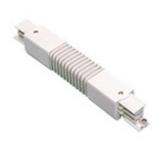

Picture

Scheme

2402D/33 DALI Flexible connector.

Scheme

| 2403D/10/33 | Continuity connector with DALI connection. |
|-------------|--------------------------------------------|
| Distans     |                                            |