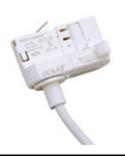

| 2417D/33 | DALI adapter with cable. |
|----------|--------------------------|
|----------|--------------------------|

Picture

Scheme

| 2431/00 | Suspension clamp. |
|---------|-------------------|
| 2431/00 | Suspension clamp. |