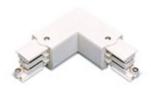

2408D/02/33 DALI "L" connector Right with possibility of connection.

Picture

Scheme

2409D/33 DALI "+" connector with possibility of connection.

Picture

Scheme

2413/00 Fastening directly to the ceiling.

Scheme