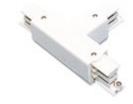

**Picture** 

Scheme

| 2403D/33 DALI continuity connector. |
|-------------------------------------|
|-------------------------------------|

Picture

Scheme

DALI connector "T" Left with possibility of connection. 2407D/01/33