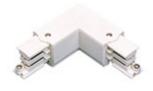

Picture

| 2407D/04/33 | DALI connector "T" Left with possibility |
|-------------|------------------------------------------|
|             | of connection.                           |

| 2408D/01/33 | DALI connector "L" Left with possibility |
|-------------|------------------------------------------|
|             | of connection                            |

2408D/02/33 DALI "L" connector Right with possibility of connection.

Picture

Scheme

2409D/33 DALI "+" connector with possibility of connection.

Picture

Scheme

2413/00 Fastening directly to the ceiling.

Scheme