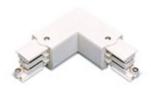

Picture

| 2407D/04/33 | DALI connector "T" Left with possibility |
|-------------|------------------------------------------|
|             | of connection.                           |

| 2408D/01/33 | DALI connector "L" Left with possibility |
|-------------|------------------------------------------|
|             | of connection                            |

2408D/02/33 DALI "L" connector Right with possibility of connection.

Picture

Scheme

2409D/33 DALI "+" connector with possibility of connection.

Picture

Scheme

2413/00 Fastening directly to the ceiling.

Scheme