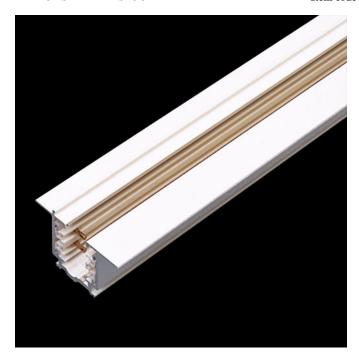

## DALI PULSE Recessed triphasic track L: 3000mm

## DESCRIPTION

3~m. electrified triphasic track from the TROLL family Trifásico. of the TROLL three-phase family. Designed for ceiling recessed installation. Body made in aluminum extrusion with copper wires embedded in PVC profile and finished in white.

| Product dimensions (mm) | 31,5 x 3000 x 32,5 |  |
|-------------------------|--------------------|--|
|                         |                    |  |

| Product                     |                  |
|-----------------------------|------------------|
| IP                          | 20               |
| Electrical class insulation | Class 1          |
| Electrical feeding          | 100240V, 50/60Hz |
| Colour                      | White            |