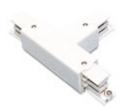

Picture

| 2407D/04/33 | DALI connector "T" Left with possibility |
|-------------|------------------------------------------|
|             | of connection.                           |

| 2408D/01/33 | DALI connector "L" Left with possibility |
|-------------|------------------------------------------|
|             | of connection                            |

2408D/02/33 DALI "L" connector Right with possibility of connection.

Picture

Scheme

2409D/33 DALI "+" connector with possibility of connection.

Picture

Scheme

2413/00 Fastening directly to the ceiling.

Scheme