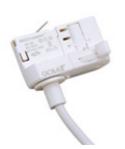

| 2417D/33 | DALI adapter with cable. |
|----------|--------------------------|

Picture

Scheme

| 2424/00 | g                 |
|---------|-------------------|
| 2431/00 | Suspension clamp. |

Scheme

2432/00 Reinforced suspension clamp.
Picture