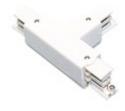

Picture

Scheme

| 2403D/33 DALI continuity connector. |  |
|-------------------------------------|--|
|-------------------------------------|--|

Picture

Scheme

DALI connector "T" Left with possibility of connection. 2407D/01/33

| 2407D/02/33 | DALI "T" connector Right with |
|-------------|-------------------------------|
|             | possibility of connection.    |

Picture

Scheme

| 2407D/03/33 | DALI "T" connector Right with |
|-------------|-------------------------------|
| 24072703733 | possibility of connection.    |
|             |                               |