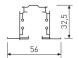

| Product dimensions (mm) | 31,5 x 3000 x 32,5 |  |
|-------------------------|--------------------|--|
|                         |                    |  |

| Product                     |                  |
|-----------------------------|------------------|
| IP                          | 20               |
| Electrical class insulation | Class 1          |
| Electrical feeding          | 100240V, 50/60Hz |
| Colour                      | White            |