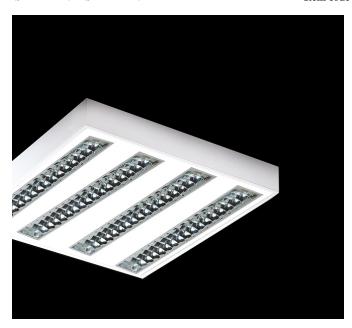

## Surface luminaire from the TROLL family Series 440.

## DESCRIPTION

Surface luminaire from the TROLL family Series 440 setting an advanced and innovative thermal balance system through passive dissipation with stable colour temperature of  $3000^{\circ}\,K$  (warm white) optimised to be used as lighting working areas such as classrooms, or offices where there is no possibility of recessing. Designed for ceiling surface mounted. Luminaire body made from stainless steel sheet finished in white. Luminaire built-in an high purity aluminium reflector with frontal opal diffuser with an angle beam of 90°. Luminaire sets a 40 W LED source with CRI higher than 85 % and a chromatic dispersion lower than 3 SMCD. Fixture has a luminous flux of 3432 Lm, with an efficiency of 78 Lm/W and a total consumption of 44 W. The average life for the luminaire is  $60000\ h$ (stabilised at a minimum flux of 70 % from the original). Luminaire built-in an auxiliary gear fed at 220-240V; 50/60 Hz.