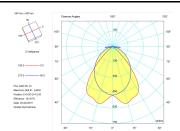

----------|
| Factor de potencia         | 0,98                                   |
| Light source               |                                        |
| Light source included      | Yes                                    |
| Light source               | Led                                    |
| Nominal power (W)          | 36                                     |
| Nominal luminous flux (Lm) | 5088                                   |
| Colour temperature (K)     | 3000                                   |
| Colour consistency (SDCM)  | 3                                      |
| CRI                        | 80                                     |
|                            |                                        |

Yes

Photometry

Control gear Control gear included



Photometry