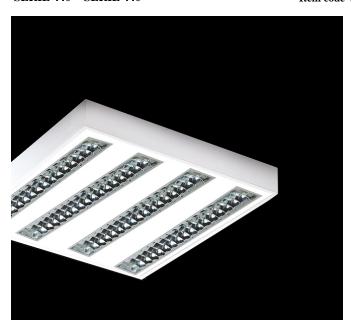

## Surface luminaire from the TROLL family Series 440.

## DESCRIPTION

Surface luminaire from the TROLL family Series 440 setting an advanced and innovative thermal balance system through passive dissipation with stable colour temperature of 3000° K (warm white) optimised to be used as lighting working areas such as classrooms, or offices where there is no possibility of recessing. Designed for ceiling surface mounted. Luminaire body made from stainless steel sheet finished in white. Luminaire built-in an high purity aluminium reflector with frontal opal diffuser with an angle beam of 90°. Luminaire sets a 40 W LED source with CRI higher than 85 % and a chromatic dispersion lower than 3 SMCD. Fixture has a luminous flux of 3432 Lm, with an efficiency of 78 Lm/W and a total consumption of 44 W. The average life for the luminaire is 60000 h (stabilised at a minimum flux of 70 % from the original). Luminaire built-in an auxiliary gear fed at 220-240V; 50/60 Hz.

| Item code                 | 431L/5883DD/33                                                                         |  |
|---------------------------|----------------------------------------------------------------------------------------|--|
| Product type              | IN                                                                                     |  |
| Category                  | Surface Luminaires                                                                     |  |
| Family                    | Serie 440                                                                              |  |
| Subfamily                 | Serie 440                                                                              |  |
| Materials                 | Luminaire body made from stainless steel sheet.                                        |  |
| Optical system            | Luminaire built-in a high purity<br>aluminium reflector with frontal opal<br>diffuser. |  |
| Installation instructions | Luminaire designed for ceiling surface mounted.                                        |  |
| Pictograms                | CE                                                                                     |  |