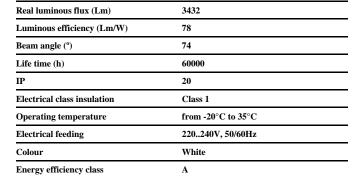

## DESCRIPTION

Surface luminaire from the TROLL family Series 440 setting an advanced and innovative thermal balance system through passive dissipation with stable colour temperature of 3000° K (warm white) optimised to be used as lighting working areas such as classrooms, or offices where there is no possibility of recessing. Designed for ceiling surface mounted. Luminaire body made from stainless steel sheet finished in white. Luminaire built-in an high purity aluminium reflector with frontal opal diffuser with an angle beam of 90°. Luminaire sets a 40 W LED source with CRI higher than 85 % and a chromatic dispersion lower than 3 SMCD. Fixture has a luminous flux of 3432 Lm, with an efficiency of 78 Lm/W and a total consumption of 44 W. The average life for the luminaire is 60000 h (stabilised at a minimum flux of 70 % from the original). Luminaire built-in an auxiliary gear fed at 220-240V; 50/60 Hz.

44

| Control gear included      | Yes                                   |
|----------------------------|---------------------------------------|
| Control gear               | DALI Dimmable Electronic Control Gear |
| Factor de potencia         | 0,98                                  |
|                            |                                       |
| Light source               |                                       |
| Light source included      | Yes                                   |
| Light source               | Led                                   |
| Nominal power (W)          | 36                                    |
| Nominal luminous flux (Lm) | 5088                                  |
| Colour temperature (K)     | 3000                                  |
| Colour consistency (SDCM)  | 3                                     |
| CRI                        | 80                                    |
|                            |                                       |