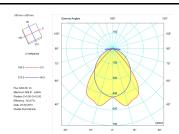

de potencia         | 0,98                                  |
|                            |                                       |
| Light source               |                                       |
| Light source included      | Yes                                   |
| Light source               | Led                                   |
| Nominal power (W)          | 36                                    |
| Nominal luminous flux (Lm) | 5088                                  |
| Colour temperature (K)     | 3000                                  |
| Colour consistency (SDCM)  | 3                                     |
| CRI                        | 80                                    |
|                            |                                       |

Photometry



Photometry